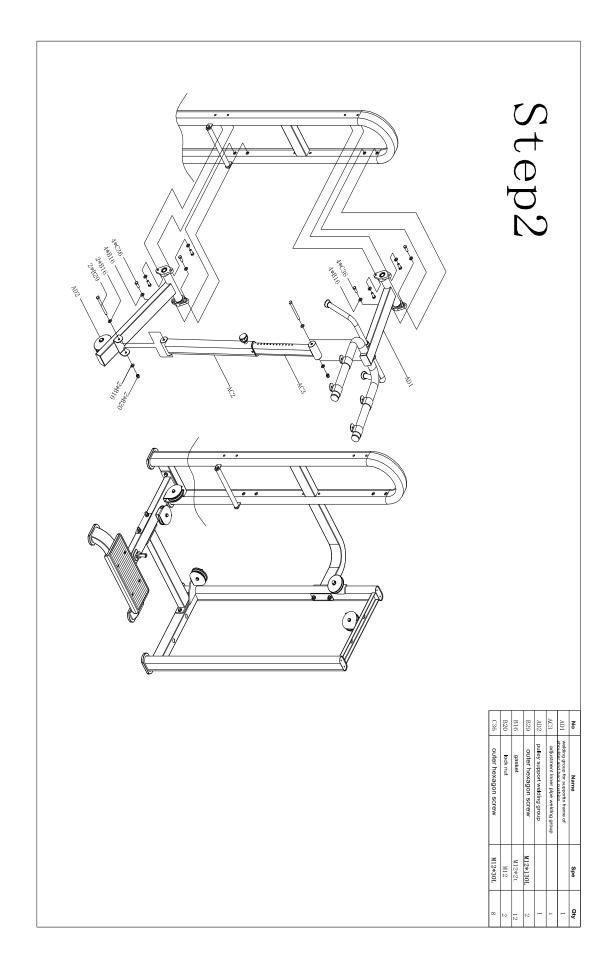

raining machine can be installed more easily

Reading the details and instructions before installing:

- 1. Because the size and weight of equipment is so large, Please choose the installed place near the desired station and assured there is enough space to exercise
- 2. All parts can be put on the clear area, then backout the wrapper. And the wrapper can't be through away before installation finished.
- 3. Screw the bolt tightly except the additional instruction
- 4. All parts must be installed according the illustration indication.
- 5. Installation work can be finished by tow men
- 6. Identify all parts by part identify chart

# CABLE ROUTING DIAGRAM:



# Exploded Picture



## **Assmble Step:**

### **Use tool:**

- 1. M6 Hex spanner
- 2. Two 17-19 spanner
- 3. Two 22-24 spanner