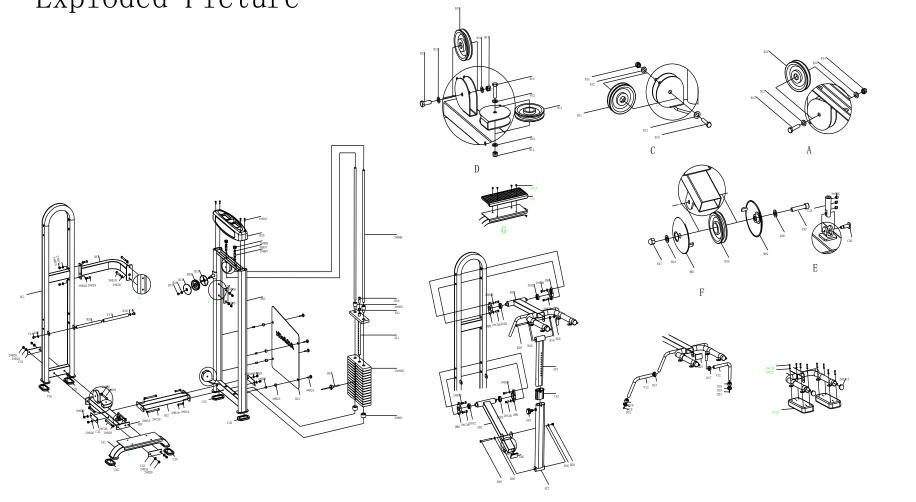

#### INSTALL SKETCH MAP

Let assembly become easier

All the content of user's manual is to assured the strength training machine can be installed more easily

Reading the details and instructions before installing:

- 1. Because the size and weight of equipment is so large, Please choose the installed place near the desired station and assured there is enough space to exercise
- 2. All parts can be put on the clear area, then backout the wrapper. And the wrapper can't be through away before installation finished.
- 3. Screw the bolt tightly except the additional instruction
- 4. All parts must be installed according the illustration indication.
- 5. Installation work can be finished by tow men
- 6. Identify all parts by part identify chart

# CABLE ROUTING DIAGRAM:



# Exploded Picture



## **Assmble Step:**

### **Use tool:**

- 1. M6 Hex spanner
- 2. Two 17-19 spanner
- 3. Two 22-24 spanner