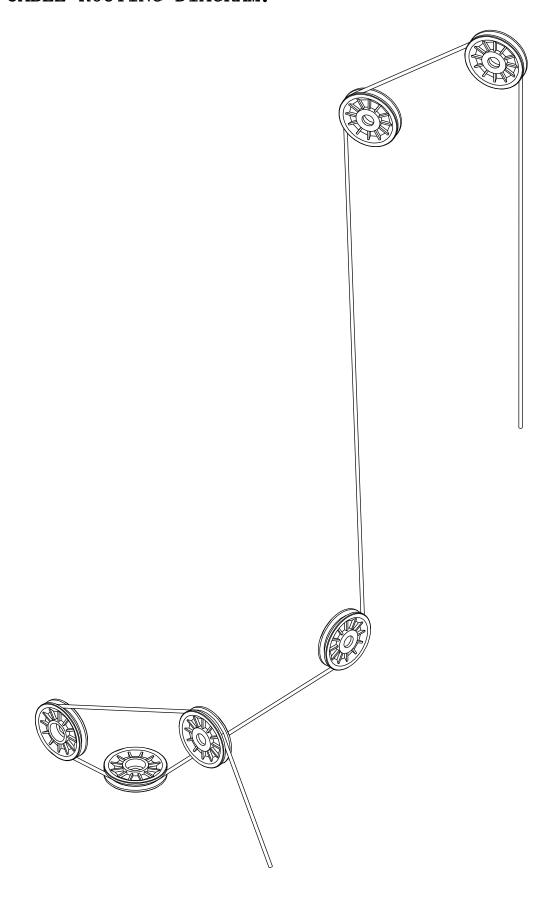

|              |

#### INSTALL SKETCH MAP

Let assembly become easier

All the content of user's manual is to assured the strength training machine can be installed more easily

Reading the details and instructions before installing:

- 1. Because the size and weight of equipment is so large, Please choose the installed place near the desired station and assured there is enough space to exercise
- 2. All parts can be put on the clear area, then backout the wrapper. And the wrapper can't be through away before installation finished.
- 3. Screw the bolt tightly except the additional instruction
- 4. All parts must be installed according the illustration indication.
- 5. Installation work can be finished by tow men
- 6. Identify all parts by part identify chart

# CABLE ROUTING DIAGRAM:



# Exploded Picture



## **Assmble Step:**

### **Use tool:**

- 1. M6 Hex spanner
- 2. Two 17-19 spanner
- 3. Two 22-24 spanner