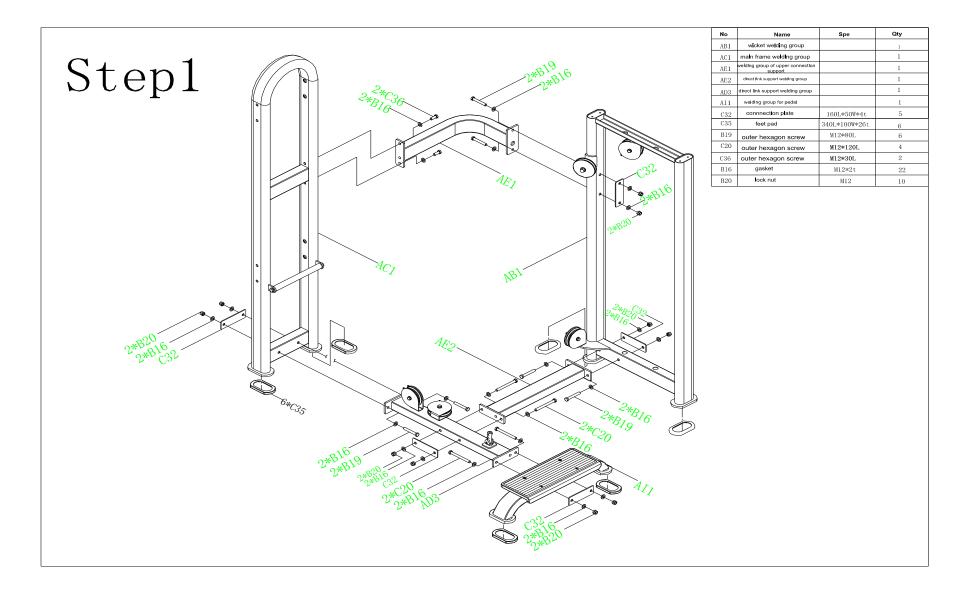

## **Assmble Step:**

### **Use tool:**

- 1. M6 Hex spanner
- 2. Two 17-19 spanner
- 3. Two 22-24 spanner