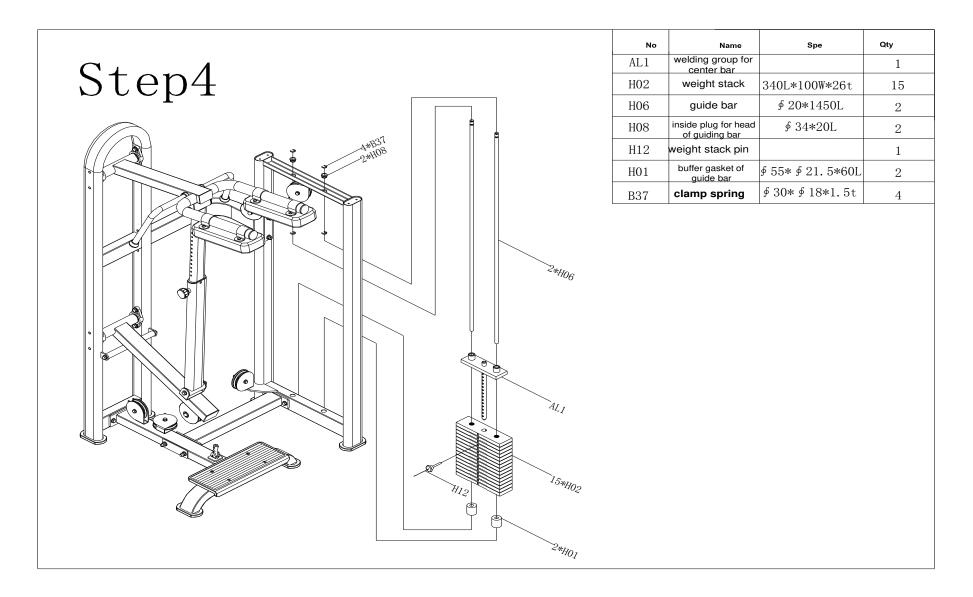

g machine can be installed more easily

Reading the details and instructions before installing:

- 1. Because the size and weight of equipment is so large, Please choose the installed place near the desired station and assured there is enough space to exercise
- 2. All parts can be put on the clear area, then backout the wrapper. And the wrapper can't be through away before installation finished.
- 3. Screw the bolt tightly except the additional instruction
- 4. All parts must be installed according the illustration indication.
- 5. Installation work can be finished by tow men
- 6. Identify all parts by part identify chart

# CABLE ROUTING DIAGRAM:



# Exploded Picture



## **Assmble Step:**

### **Use tool:**

- 1. M6 Hex spanner
- 2. Two 17-19 spanner
- 3. Two 22-24 spanner