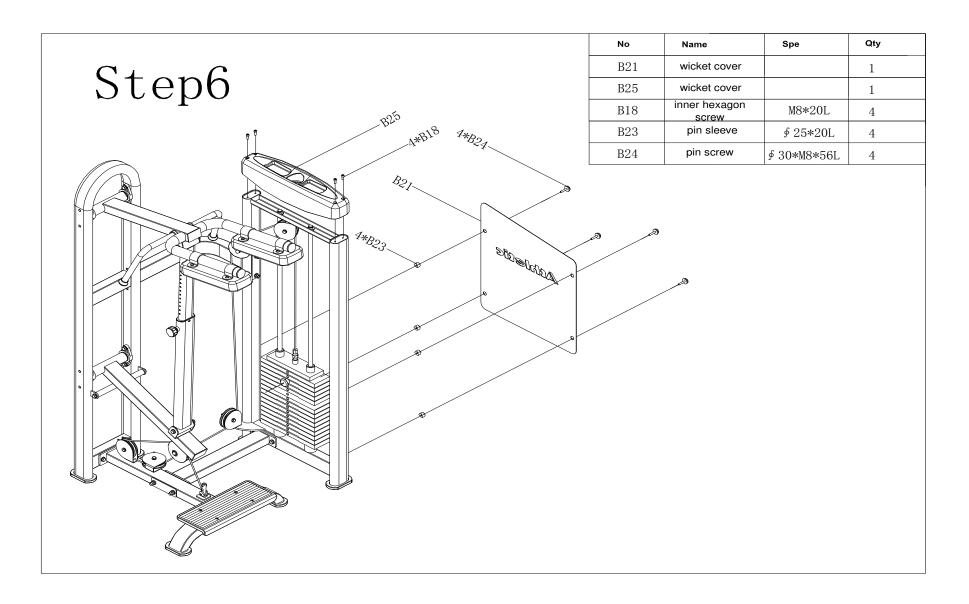

chine can be installed more easily

Reading the details and instructions before installing:

- 1. Because the size and weight of equipment is so large, Please choose the installed place near the desired station and assured there is enough space to exercise
- 2. All parts can be put on the clear area, then backout the wrapper. And the wrapper can't be through away before installation finished.
- 3. Screw the bolt tightly except the additional instruction
- 4. All parts must be installed according the illustration indication.
- 5. Installation work can be finished by tow men
- 6. Identify all parts by part identify chart

# CABLE ROUTING DIAGRAM:



# Exploded Picture



## **Assmble Step:**

### **Use tool:**

- 1. M6 Hex spanner
- 2. Two 17-19 spanner
- 3. Two 22-24 spanner