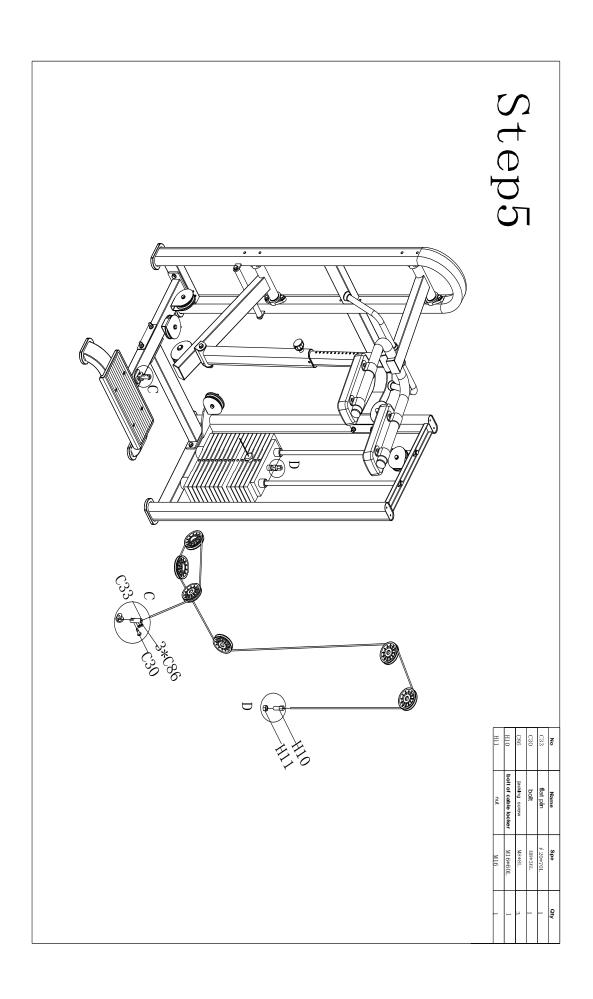

machine can be installed more easily

Reading the details and instructions before installing:

- 1. Because the size and weight of equipment is so large, Please choose the installed place near the desired station and assured there is enough space to exercise
- 2. All parts can be put on the clear area, then backout the wrapper. And the wrapper can't be through away before installation finished.
- 3. Screw the bolt tightly except the additional instruction
- 4. All parts must be installed according the illustration indication.
- 5. Installation work can be finished by tow men
- 6. Identify all parts by part identify chart

# CABLE ROUTING DIAGRAM:



# Exploded Picture



## **Assmble Step:**

### **Use tool:**

- 1. M6 Hex spanner
- 2. Two 17-19 spanner
- 3. Two 22-24 spanner