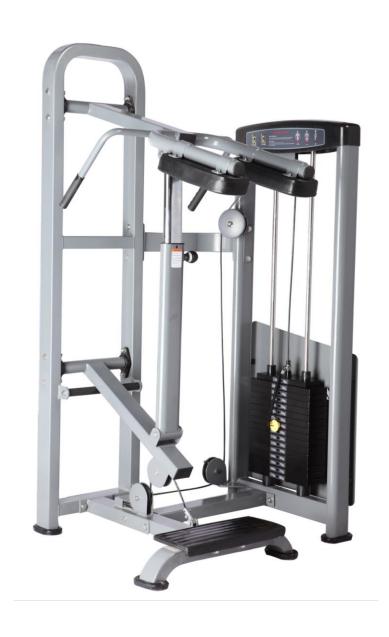

#### PRODUCTS INTRODUCTION:

- 1 The main frame adopts the high-quality steel tube of for use, durable and safe.
- 2 Adopt high strength steel cable as transmitting wire and you will feel safe and durable.
- 3 The weight stack adopts casting iron and has protective cover.
- 4 Rotating part adopts the high-quality bearing, durable in use and there is no noise while using.
- 5 The high quality leader makes it smoother while using.

#### **D-017 CALF MACHINE**

Exercise position:Pectorals, Shoulder Deltoid, Triceps Brachii

Dimension: 950mm (L)\*1050mm(W)\*1900 mm(H) weight: 205kg

Use Instruction:

- 1 Read all caution Warning Labels before using this equipment.
- 2 Adjust seat pad and sit with your back firmly against back pad.
- 3 Insert pin into weight stack at desired resistance level.
- 4 Hold the lever firmly, securely position both hands in an overhand grip or with palms facing each other.
- 5 Keeping your arms close to your sides, slowly push forward while maintaining a smooth, comfortable exercise movement.
- 6 Parse for a moment, then slowly return to the start position and repeat the movement.