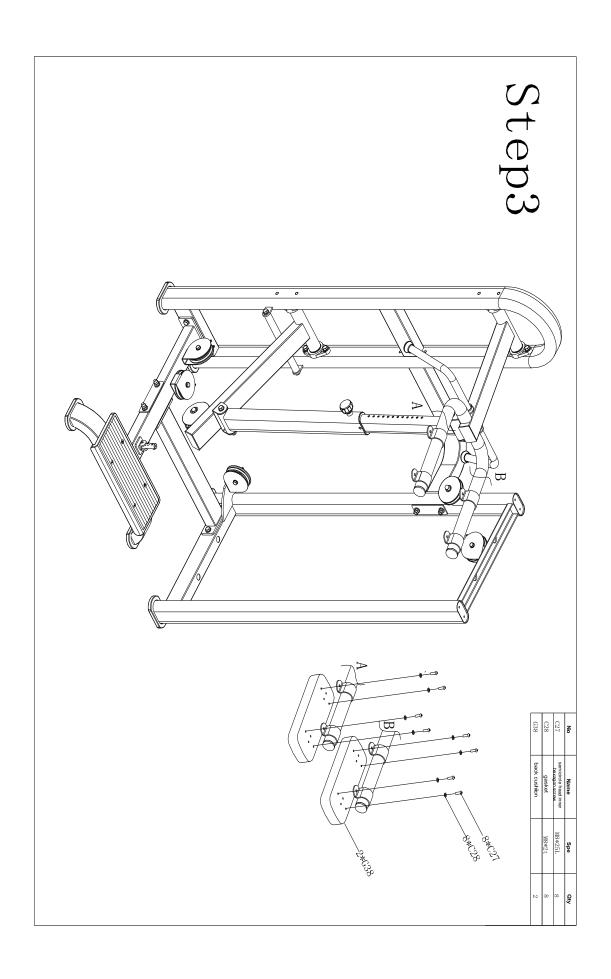

ining machine can be installed more easily

Reading the details and instructions before installing:

- 1. Because the size and weight of equipment is so large, Please choose the installed place near the desired station and assured there is enough space to exercise
- 2. All parts can be put on the clear area, then backout the wrapper. And the wrapper can't be through away before installation finished.
- 3. Screw the bolt tightly except the additional instruction
- 4. All parts must be installed according the illustration indication.
- 5. Installation work can be finished by tow men
- 6. Identify all parts by part identify chart

# CABLE ROUTING DIAGRAM:



# Exploded Picture



## **Assmble Step:**

### **Use tool:**

- 1. M6 Hex spanner
- 2. Two 17-19 spanner
- 3. Two 22-24 spanner