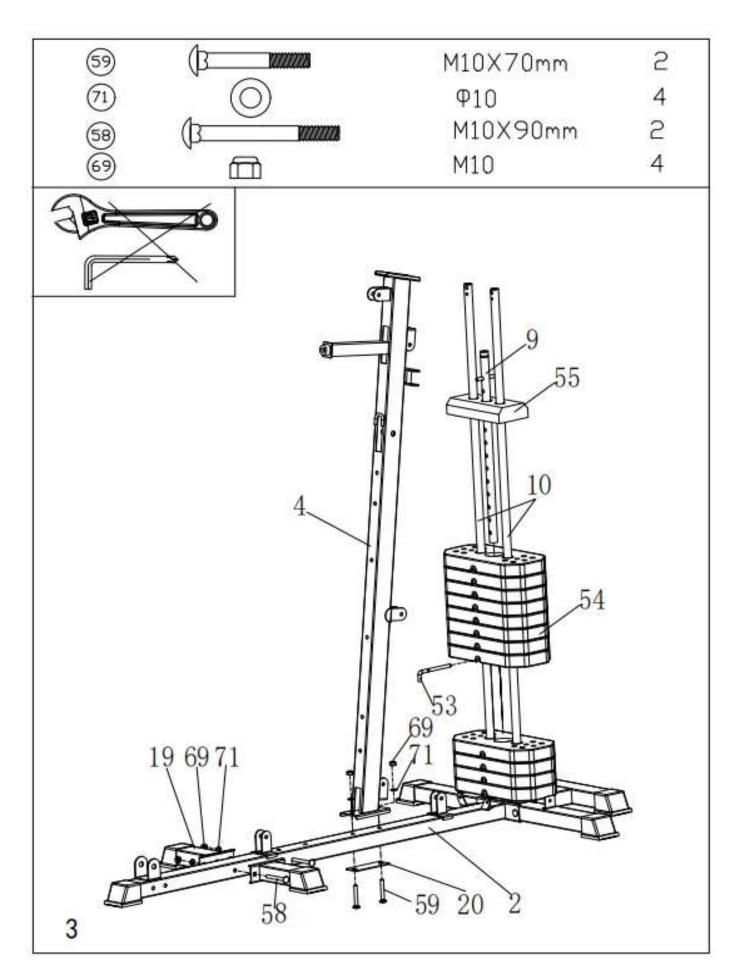

on a clear, leveled surface. DO NOT use the machine near water or outdoors.
- 5. Keep hands away from all moving parts.
- 6. Always wear appropriate workout clothing when exercising. DO NOT wear robes or other clothing that could become caught in the machine. Running or aerobic shoes are also required when using the machine.
- 7. Use the machine only for its intended use as described in this manual. DO NOT use attachments not recommended by the manufacturer.
- 8. Do not place any sharp object around the machine.
- 9. Disabled person should not use the machine without a qualified person or physician in attendance.
- 10. Before using the machine to exercise, always do stretching exercises to properly warm up.
- 11. Never operate the machine if the machine is not functioning properly.





















# **CABLE LOOP DIAGRAM**