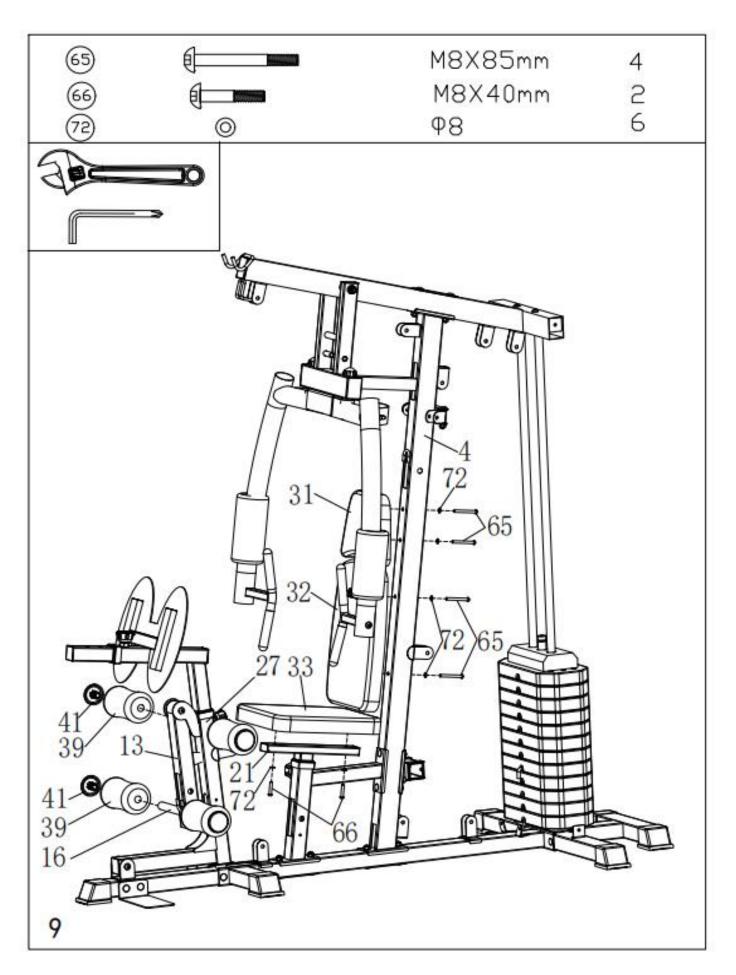

leveled surface. DO NOT use the machine near water or outdoors.
- 5. Keep hands away from all moving parts.
- 6. Always wear appropriate workout clothing when exercising. DO NOT wear robes or other clothing that could become caught in the machine. Running or aerobic shoes are also required when using the machine.
- 7. Use the machine only for its intended use as described in this manual. DO NOT use attachments not recommended by the manufacturer.
- 8. Do not place any sharp object around the machine.
- 9. Disabled person should not use the machine without a qualified person or physician in attendance.
- 10. Before using the machine to exercise, always do stretching exercises to properly warm up.
- 11. Never operate the machine if the machine is not functioning properly.





















# **CABLE LOOP DIAGRAM**