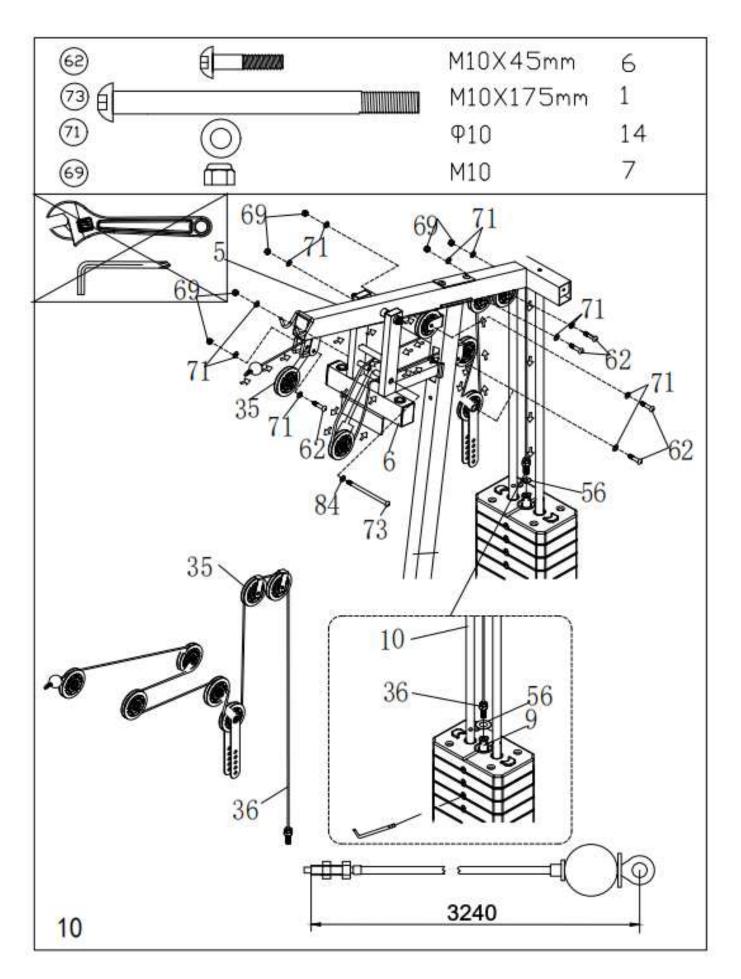

e machine near water or outdoors.
- 5. Keep hands away from all moving parts.
- 6. Always wear appropriate workout clothing when exercising. DO NOT wear robes or other clothing that could become caught in the machine. Running or aerobic shoes are also required when using the machine.
- 7. Use the machine only for its intended use as described in this manual. DO NOT use attachments not recommended by the manufacturer.
- 8. Do not place any sharp object around the machine.
- 9. Disabled person should not use the machine without a qualified person or physician in attendance.
- 10. Before using the machine to exercise, always do stretching exercises to properly warm up.
- 11. Never operate the machine if the machine is not functioning properly.





















# **CABLE LOOP DIAGRAM**