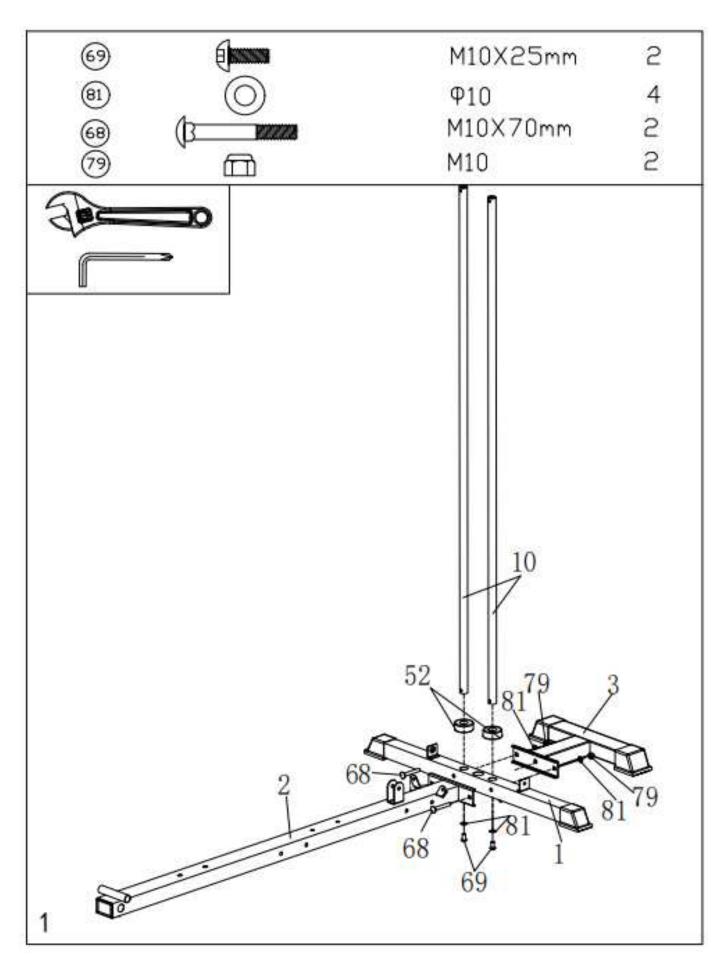

ine on a clear, leveled surface. DO NOT use the machine near water or outdoors.
- 5. Keep hands away from all moving parts.
- 6. Always wear appropriate workout clothing when exercising. DO NOT wear robes or other clothing that could become caught in the machine. Running or aerobic shoes are also required when using the machine.
- 7. Use the machine only for its intended use as described in this manual. DO NOT use attachments not recommended by the manufacturer.
- 8. Do not place any sharp object around the machine.
- 9. Disabled person should not use the machine without a qualified person or physician in attendance.
- 10. Before using the machine to exercise, always do stretching exercises to properly warm up.
- 11. Never operate the machine if the machine is not functioning properly.





















# **CABLE LOOP DIAGRAM**