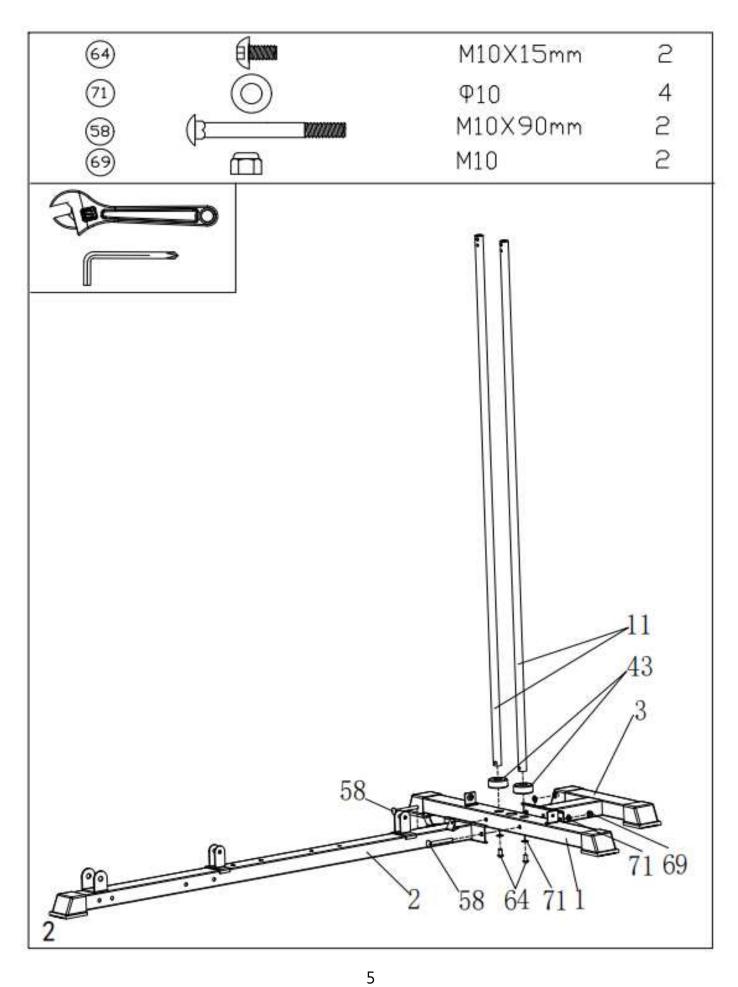

e on a clear, leveled surface. DO NOT use the machine near water or outdoors.
- 5. Keep hands away from all moving parts.
- 6. Always wear appropriate workout clothing when exercising. DO NOT wear robes or other clothing that could become caught in the machine. Running or aerobic shoes are also required when using the machine.
- 7. Use the machine only for its intended use as described in this manual. DO NOT use attachments not recommended by the manufacturer.
- 8. Do not place any sharp object around the machine.
- 9. Disabled person should not use the machine without a qualified person or physician in attendance.
- 10. Before using the machine to exercise, always do stretching exercises to properly warm up.
- 11. Never operate the machine if the machine is not functioning properly.





















# **CABLE LOOP DIAGRAM**