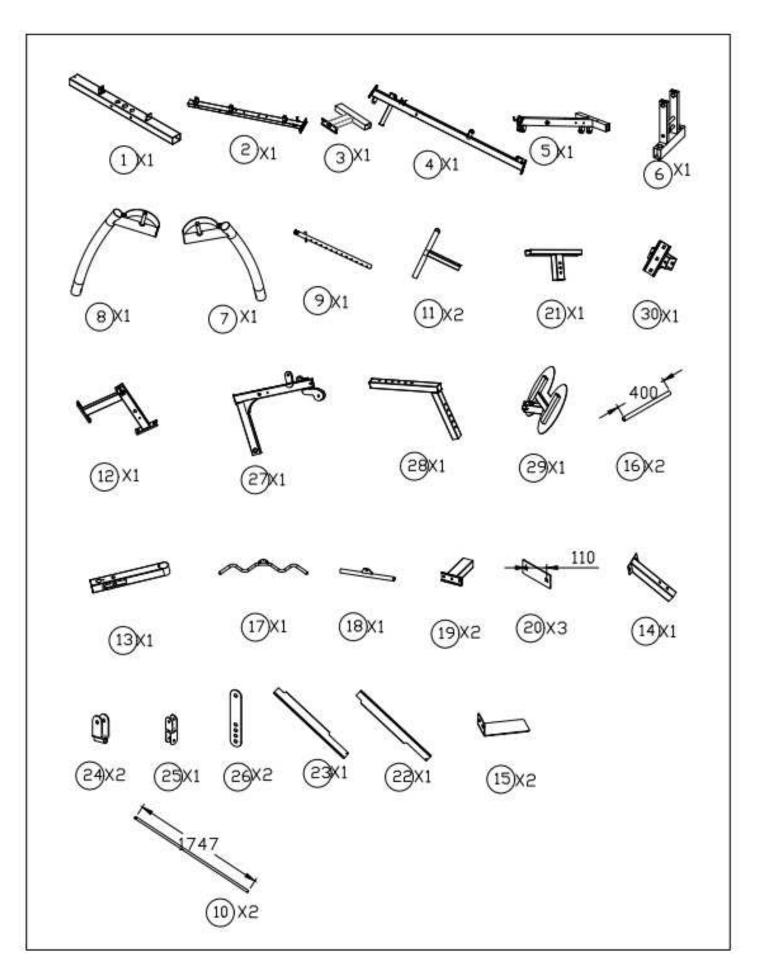

chine on a clear, leveled surface. DO NOT use the machine near water or outdoors.
- 5. Keep hands away from all moving parts.
- 6. Always wear appropriate workout clothing when exercising. DO NOT wear robes or other clothing that could become caught in the machine. Running or aerobic shoes are also required when using the machine.
- 7. Use the machine only for its intended use as described in this manual. DO NOT use attachments not recommended by the manufacturer.
- 8. Do not place any sharp object around the machine.
- 9. Disabled person should not use the machine without a qualified person or physician in attendance.
- 10. Before using the machine to exercise, always do stretching exercises to properly warm up.
- 11. Never operate the machine if the machine is not functioning properly.





















# **CABLE LOOP DIAGRAM**