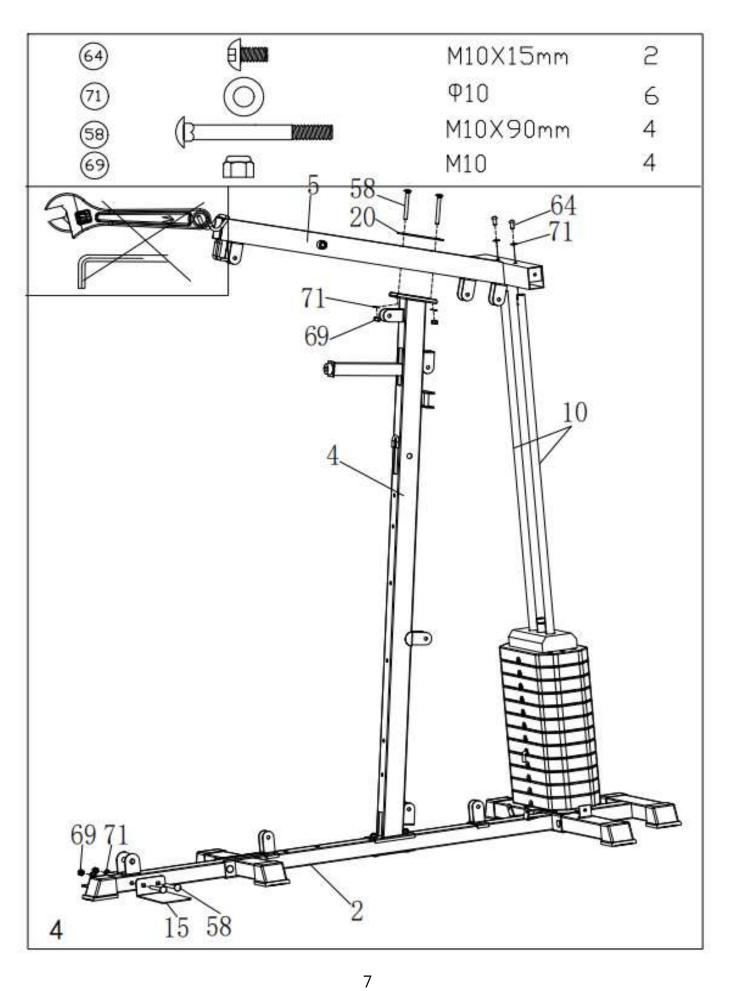

a clear, leveled surface. DO NOT use the machine near water or outdoors.
- 5. Keep hands away from all moving parts.
- 6. Always wear appropriate workout clothing when exercising. DO NOT wear robes or other clothing that could become caught in the machine. Running or aerobic shoes are also required when using the machine.
- 7. Use the machine only for its intended use as described in this manual. DO NOT use attachments not recommended by the manufacturer.
- 8. Do not place any sharp object around the machine.
- 9. Disabled person should not use the machine without a qualified person or physician in attendance.
- 10. Before using the machine to exercise, always do stretching exercises to properly warm up.
- 11. Never operate the machine if the machine is not functioning properly.





















# **CABLE LOOP DIAGRAM**