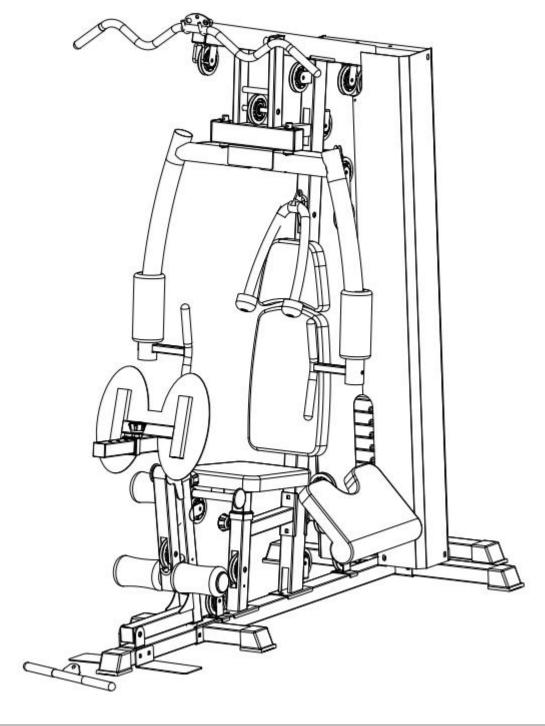

# Инструкция Мультистанция Apex Intense Z19

### Полезные ссылки:

Мультистанция Apex Intense Z19 - смотреть на сайте Мультистанция Apex Intense Z19 - читать отзывы

## **Apex Intense Z19**



IMPORTANT: Please read the Important Safety Notice and Assembly Information in the Owner's manual before assembling this product.

**Assembly Manual** 

20200815

## **IMPORTANT SAFETY NOTICE**

#### **PRECAUTIONS**

This exercise machine is built for optimum safety. However, certain precautions apply whenever you operate a piece of exercise equipment. Be sure to read the entire manual before you assemble or operate your machine. In particular, note the following safety precautions:

- 1. Keep children and pets away from the machine at all times. DO NOT leave children unattended in the same room with the machine.
- 2. Only one person at a time should use the machine.
- 3. If the user experiences dizziness, nausea, chest pain, or any other abnormal symptoms, STOP the workout at once. CONS