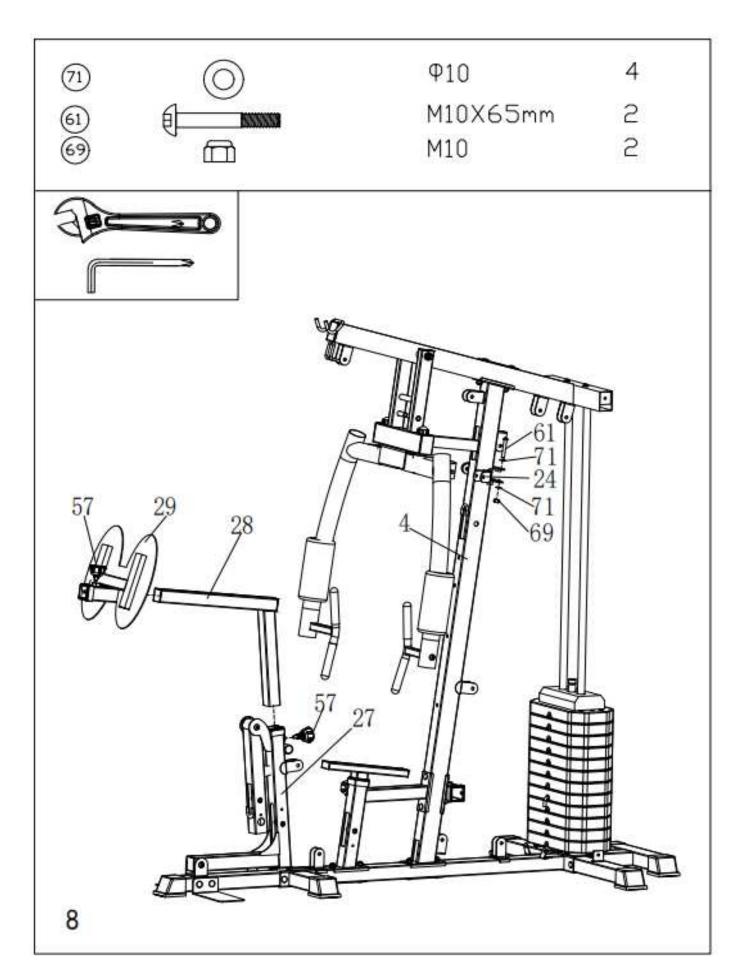

, leveled surface. DO NOT use the machine near water or outdoors.
- 5. Keep hands away from all moving parts.
- 6. Always wear appropriate workout clothing when exercising. DO NOT wear robes or other clothing that could become caught in the machine. Running or aerobic shoes are also required when using the machine.
- 7. Use the machine only for its intended use as described in this manual. DO NOT use attachments not recommended by the manufacturer.
- 8. Do not place any sharp object around the machine.
- 9. Disabled person should not use the machine without a qualified person or physician in attendance.
- 10. Before using the machine to exercise, always do stretching exercises to properly warm up.
- 11. Never operate the machine if the machine is not functioning properly.





















# **CABLE LOOP DIAGRAM**