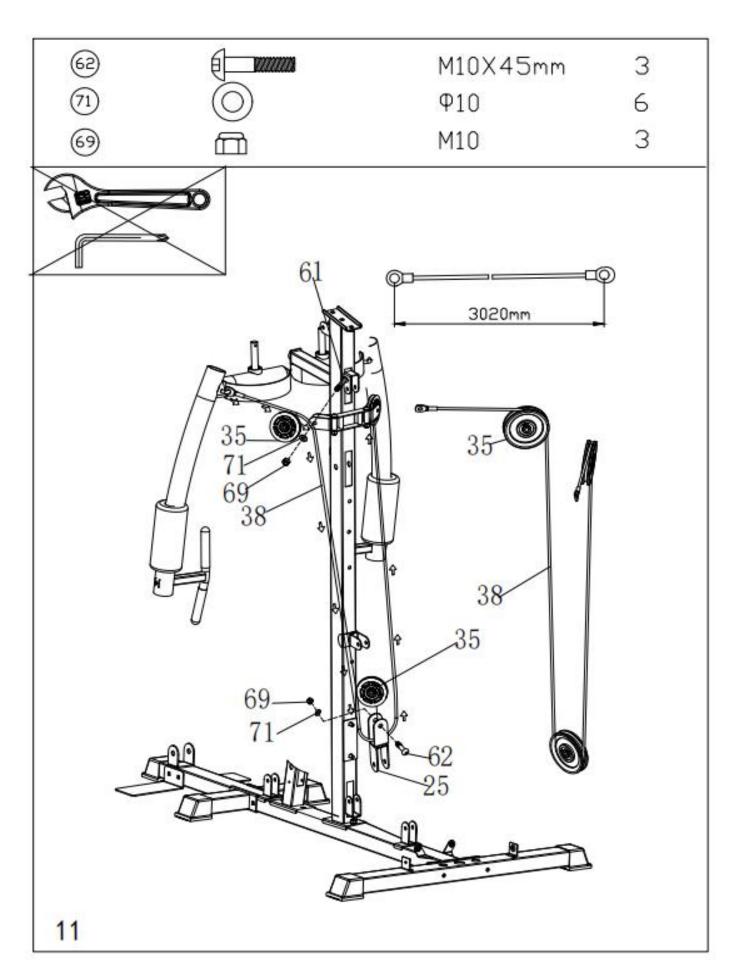

machine near water or outdoors.
- 5. Keep hands away from all moving parts.
- 6. Always wear appropriate workout clothing when exercising. DO NOT wear robes or other clothing that could become caught in the machine. Running or aerobic shoes are also required when using the machine.
- 7. Use the machine only for its intended use as described in this manual. DO NOT use attachments not recommended by the manufacturer.
- 8. Do not place any sharp object around the machine.
- 9. Disabled person should not use the machine without a qualified person or physician in attendance.
- 10. Before using the machine to exercise, always do stretching exercises to properly warm up.
- 11. Never operate the machine if the machine is not functioning properly.





















# **CABLE LOOP DIAGRAM**