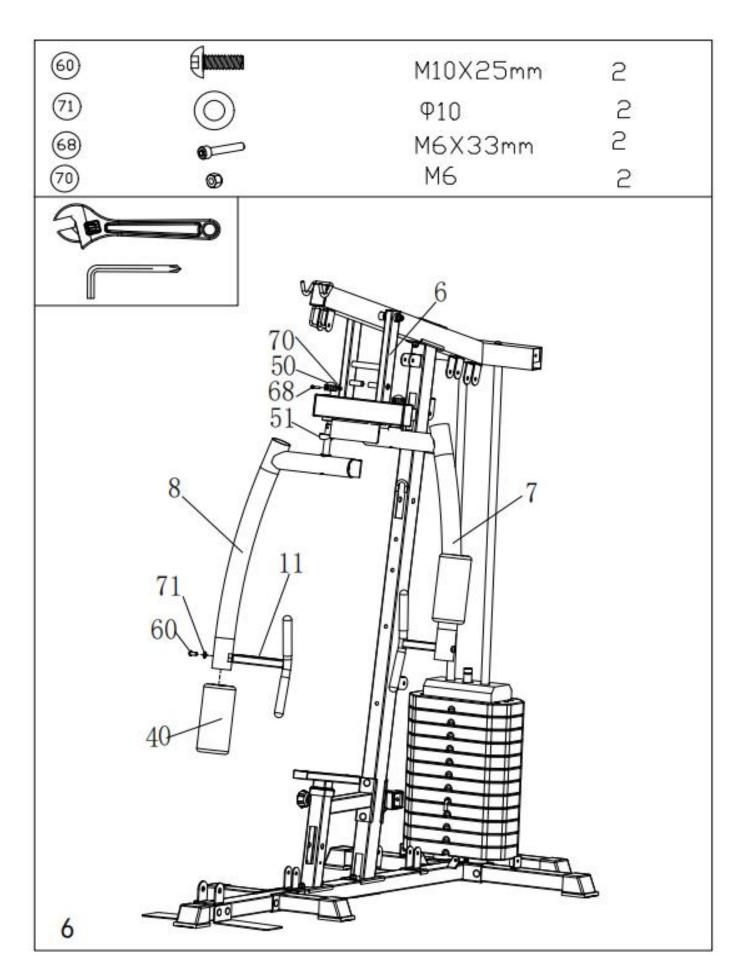

lear, leveled surface. DO NOT use the machine near water or outdoors.
- 5. Keep hands away from all moving parts.
- 6. Always wear appropriate workout clothing when exercising. DO NOT wear robes or other clothing that could become caught in the machine. Running or aerobic shoes are also required when using the machine.
- 7. Use the machine only for its intended use as described in this manual. DO NOT use attachments not recommended by the manufacturer.
- 8. Do not place any sharp object around the machine.
- 9. Disabled person should not use the machine without a qualified person or physician in attendance.
- 10. Before using the machine to exercise, always do stretching exercises to properly warm up.
- 11. Never operate the machine if the machine is not functioning properly.





















# **CABLE LOOP DIAGRAM**