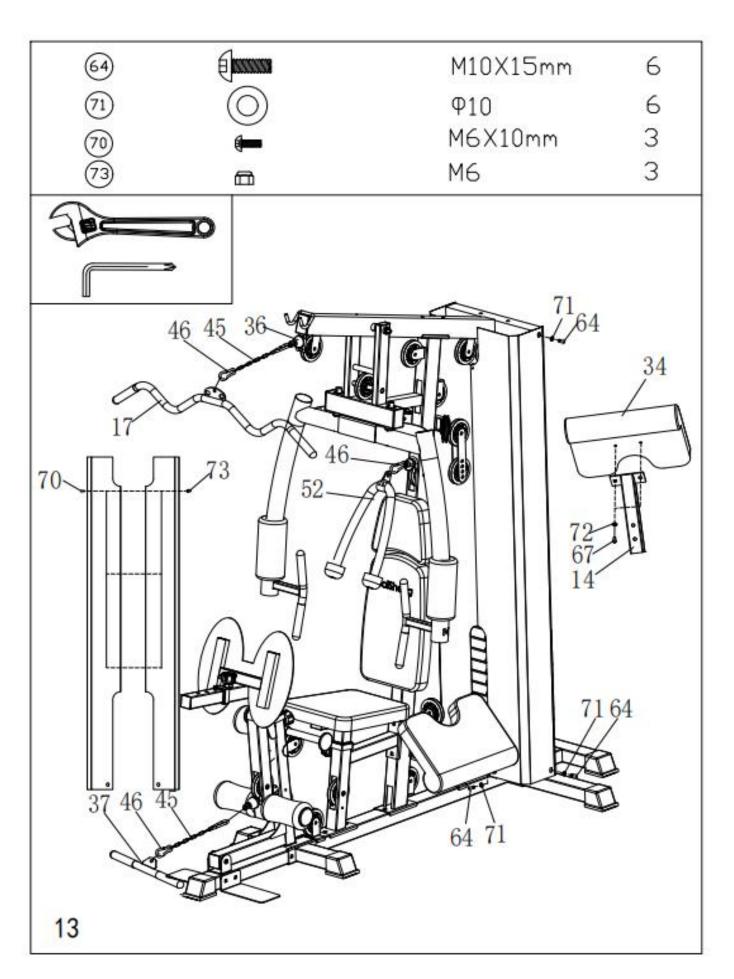

ine near water or outdoors.
- 5. Keep hands away from all moving parts.
- 6. Always wear appropriate workout clothing when exercising. DO NOT wear robes or other clothing that could become caught in the machine. Running or aerobic shoes are also required when using the machine.
- 7. Use the machine only for its intended use as described in this manual. DO NOT use attachments not recommended by the manufacturer.
- 8. Do not place any sharp object around the machine.
- 9. Disabled person should not use the machine without a qualified person or physician in attendance.
- 10. Before using the machine to exercise, always do stretching exercises to properly warm up.
- 11. Never operate the machine if the machine is not functioning properly.





















# **CABLE LOOP DIAGRAM**