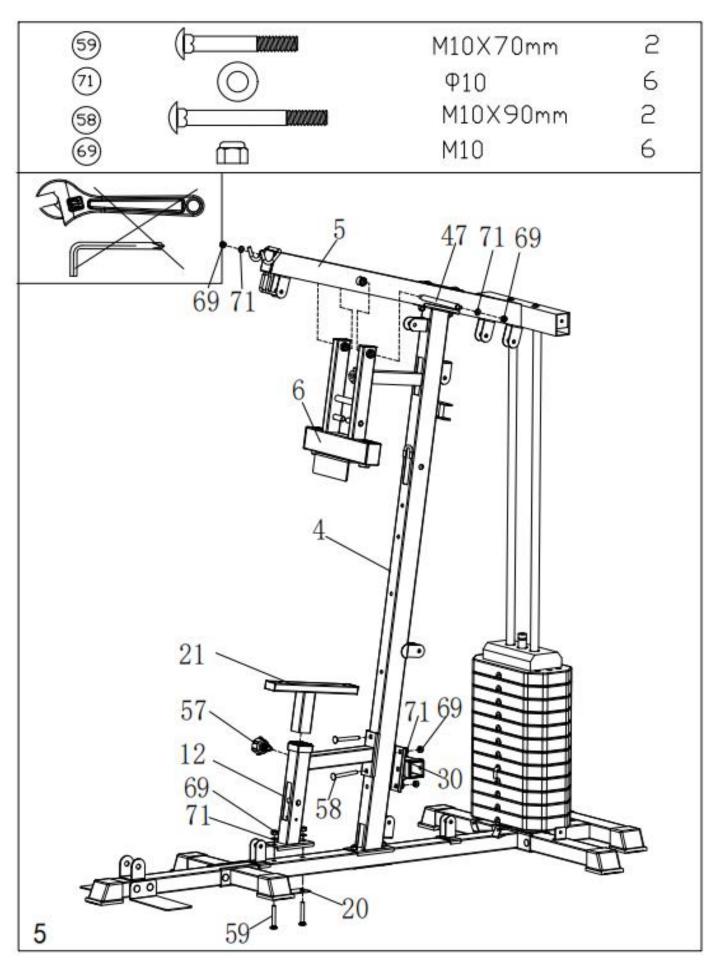

clear, leveled surface. DO NOT use the machine near water or outdoors.
- 5. Keep hands away from all moving parts.
- 6. Always wear appropriate workout clothing when exercising. DO NOT wear robes or other clothing that could become caught in the machine. Running or aerobic shoes are also required when using the machine.
- 7. Use the machine only for its intended use as described in this manual. DO NOT use attachments not recommended by the manufacturer.
- 8. Do not place any sharp object around the machine.
- 9. Disabled person should not use the machine without a qualified person or physician in attendance.
- 10. Before using the machine to exercise, always do stretching exercises to properly warm up.
- 11. Never operate the machine if the machine is not functioning properly.





















# **CABLE LOOP DIAGRAM**