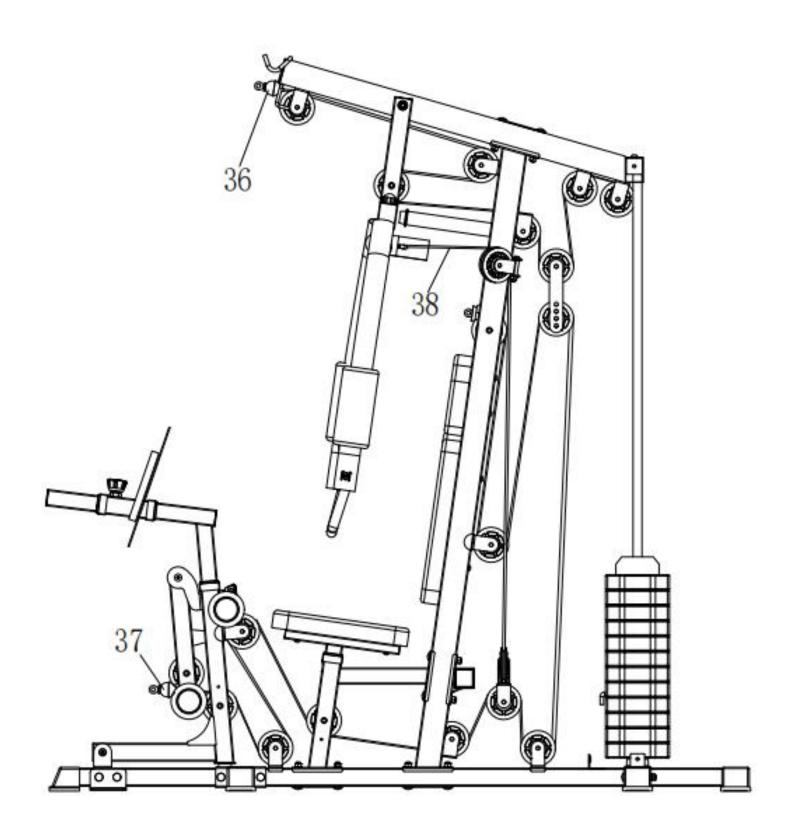

the machine near water or outdoors.
- 5. Keep hands away from all moving parts.
- 6. Always wear appropriate workout clothing when exercising. DO NOT wear robes or other clothing that could become caught in the machine. Running or aerobic shoes are also required when using the machine.
- 7. Use the machine only for its intended use as described in this manual. DO NOT use attachments not recommended by the manufacturer.
- 8. Do not place any sharp object around the machine.
- 9. Disabled person should not use the machine without a qualified person or physician in attendance.
- 10. Before using the machine to exercise, always do stretching exercises to properly warm up.
- 11. Never operate the machine if the machine is not functioning properly.





















# **CABLE LOOP DIAGRAM**