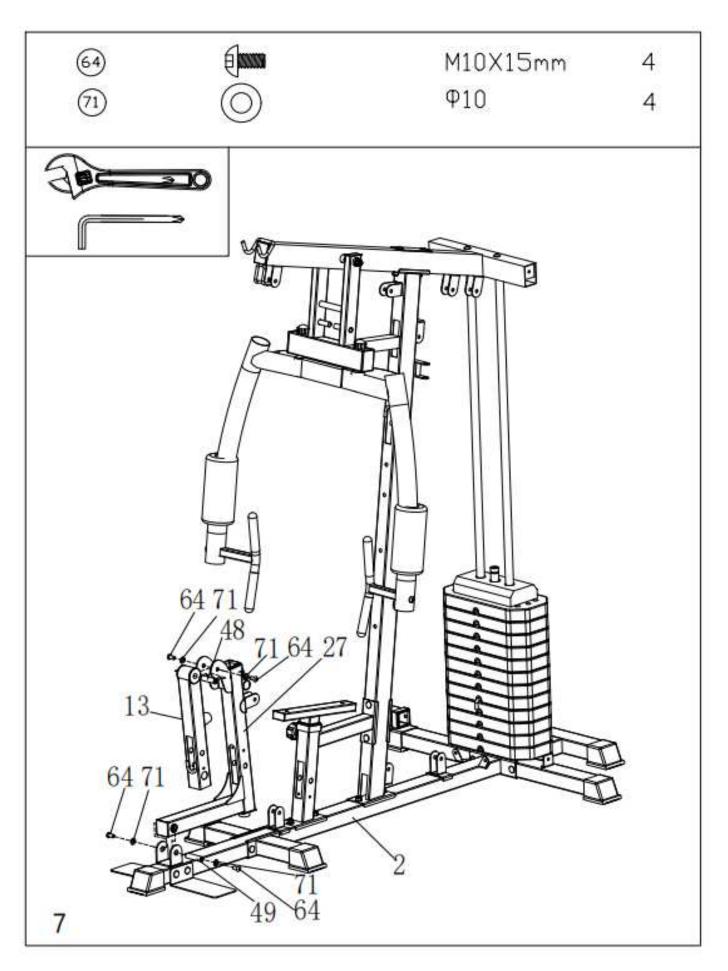

ar, leveled surface. DO NOT use the machine near water or outdoors.
- 5. Keep hands away from all moving parts.
- 6. Always wear appropriate workout clothing when exercising. DO NOT wear robes or other clothing that could become caught in the machine. Running or aerobic shoes are also required when using the machine.
- 7. Use the machine only for its intended use as described in this manual. DO NOT use attachments not recommended by the manufacturer.
- 8. Do not place any sharp object around the machine.
- 9. Disabled person should not use the machine without a qualified person or physician in attendance.
- 10. Before using the machine to exercise, always do stretching exercises to properly warm up.
- 11. Never operate the machine if the machine is not functioning properly.





















# **CABLE LOOP DIAGRAM**