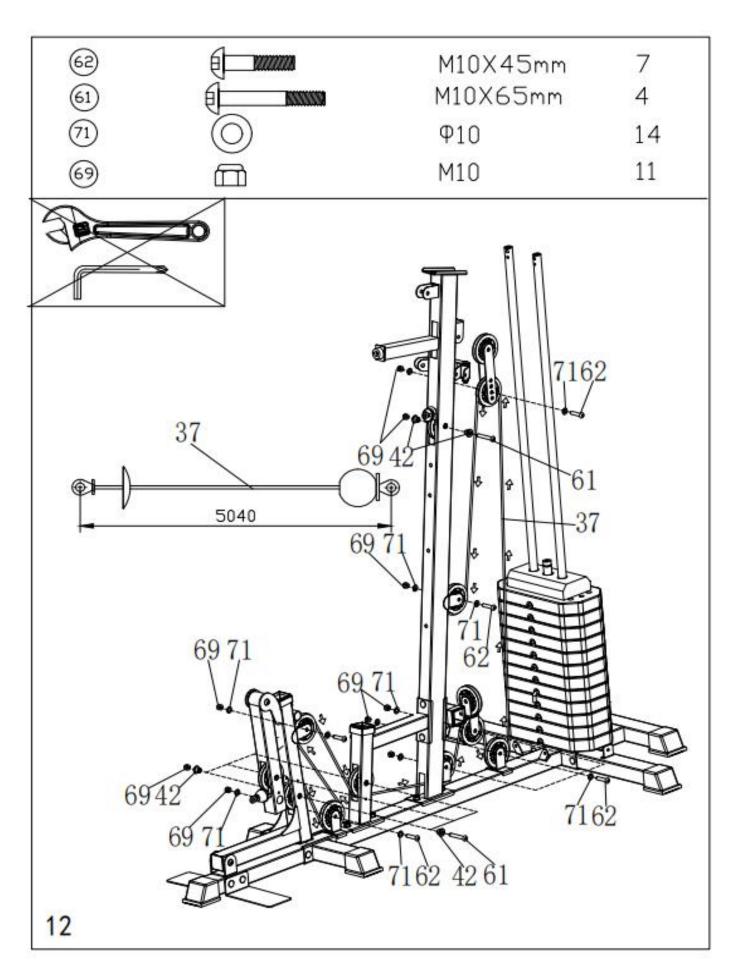

chine near water or outdoors.
- 5. Keep hands away from all moving parts.
- 6. Always wear appropriate workout clothing when exercising. DO NOT wear robes or other clothing that could become caught in the machine. Running or aerobic shoes are also required when using the machine.
- 7. Use the machine only for its intended use as described in this manual. DO NOT use attachments not recommended by the manufacturer.
- 8. Do not place any sharp object around the machine.
- 9. Disabled person should not use the machine without a qualified person or physician in attendance.
- 10. Before using the machine to exercise, always do stretching exercises to properly warm up.
- 11. Never operate the machine if the machine is not functioning properly.





















# **CABLE LOOP DIAGRAM**