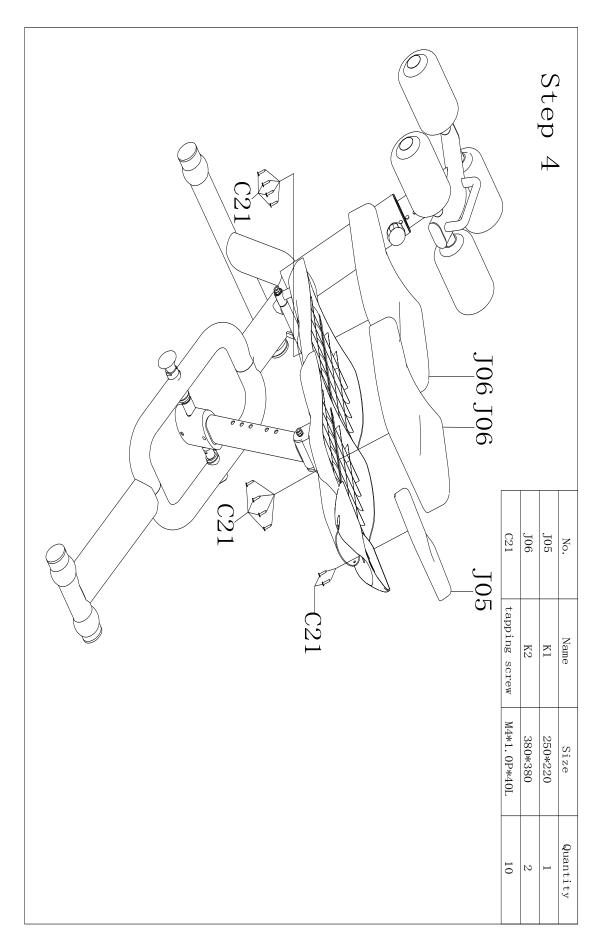

## Assmble Step:

Use tool:

- 1. M6 Hex spanner
- 2. Cross screwdriver
- 3. Two 13-16 spanner

~