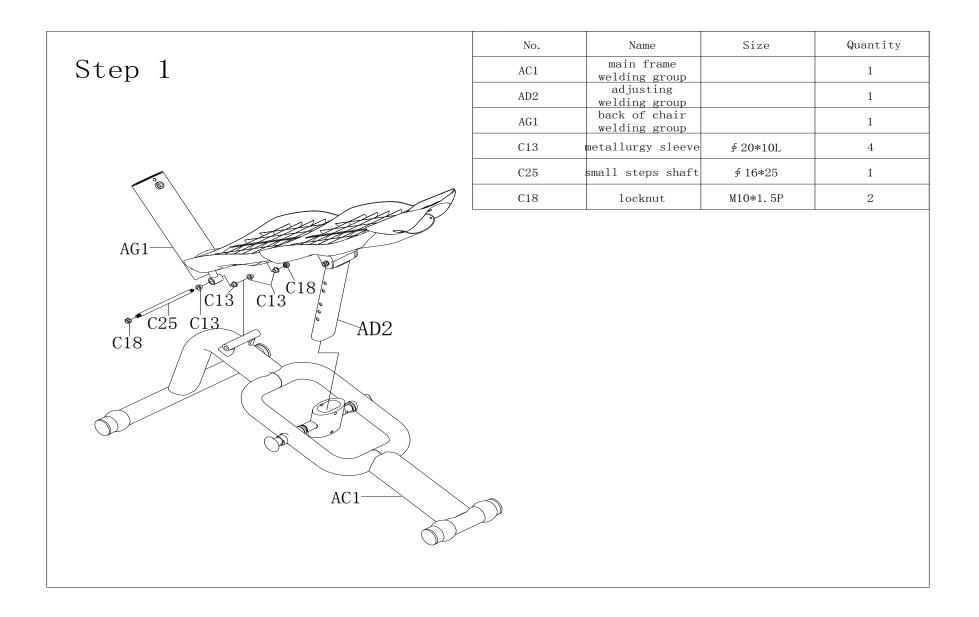

## Assmble Step:

Use tool:

- 1. M6 Hex spanner
- 2. Cross screwdriver
- 3. Two 13-16 spanner

~