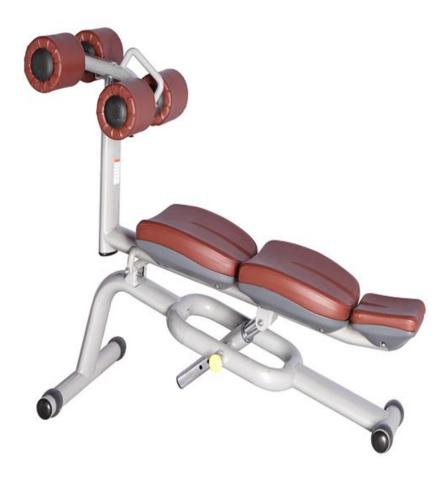

#### **PRODUCTS INTRODUCTION:**

- 1 The main frame adopts the high-quality steel tube of for use, durable and safe.
- 2 Adopt high strength steel cable as transmitting wire and you will feel safe and durable.
- 3 The weight stack adopts casting iron and has protective cover.
- 4 Rotating part adopts the high-quality bearing, durable in use and there is no noise while using.
- 5 The high quality leader makes it smoother while using.

#### H-34A ADJUSTABLE WEB BOARD

Exercise position: Abdominal muscle

Dimension: 1260mm (L)\*1620mm(W)\*840 mm(H) weight :54kg Use Instruction:

- 1 Read all caution Warning Labels before using this equipment.
- 2 Adjust seat pad and sit with your back firmly against back pad.
- 3 Insert pin into weight stack at desired resistance level.
- 4 Hold the lever firmly, securely position both hands in an overhand grip or with palms facing each other.
- 5 Keeping your arms close to your sides, slowly push forward while maintaining a smooth, comfortable exercise movement.
- 6 Parse for a moment, then slowly return to the start position and repeat the movement.