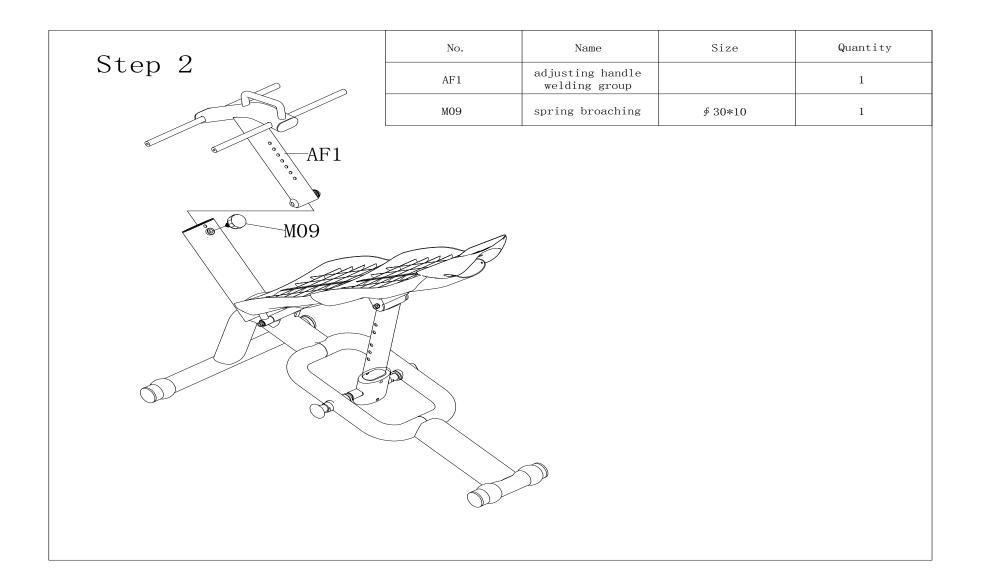

## Assmble Step:

Use tool:

- 1. M6 Hex spanner
- 2. Cross screwdriver
- 3. Two 13-16 spanner

~