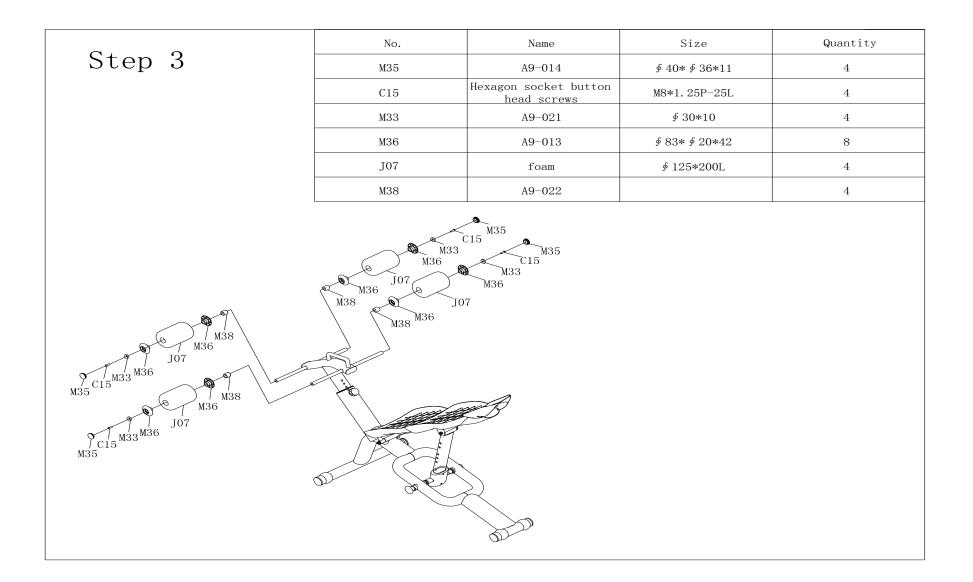

## Assmble Step:

Use tool:

- 1. M6 Hex spanner
- 2. Cross screwdriver
- 3. Two 13-16 spanner

~