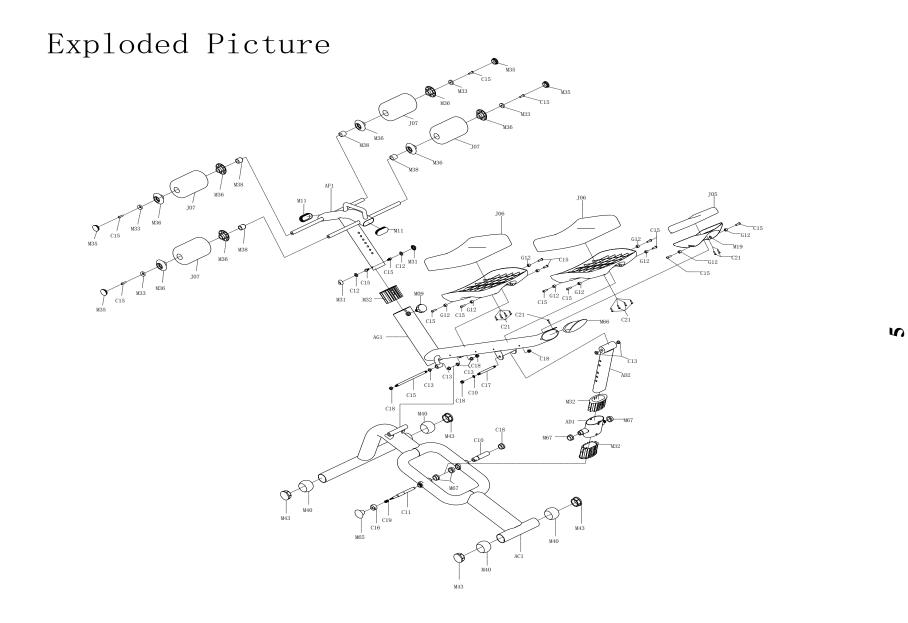

#### **INSTALL SKETCH MAP**

Let assembly become easier

All the content of user's manual is to assured the strength training machine can be installed more easily

Reading the details and instructions before installing:

- 1. Because the size and weight of equipment is so large, Please choose the installed place near the desired station and assured there is enough space to exercise
- 2. All parts can be put on the clear area, then backout the wrapper. And the wrapper can't be through away before installation finished.
- 3. Screw the bolt tightly except the additional instruction
- 4. All parts must be installed according the illustration indication.
- 5. Installation work can be finished by tow men
- 6. Identify all parts by part identify chart