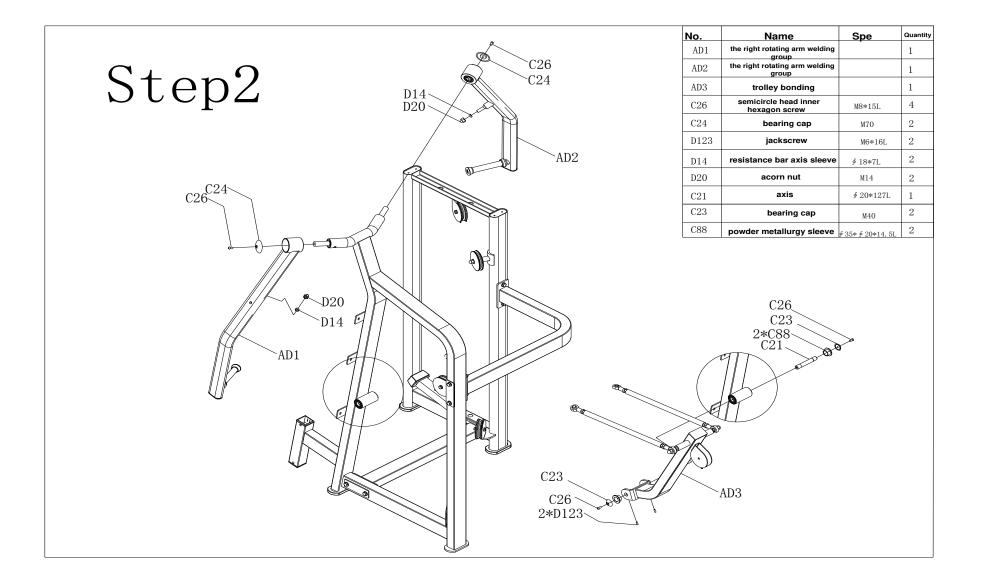

## Exploded Picture

Assmble Step:

Use tool:

- 1. M5 Hex spanner
- 2. M6 Hex spanner
- 3. Two 13-16 spanner
- 4. Two 17-19 spanner
- 5. Two 22-24 spanner