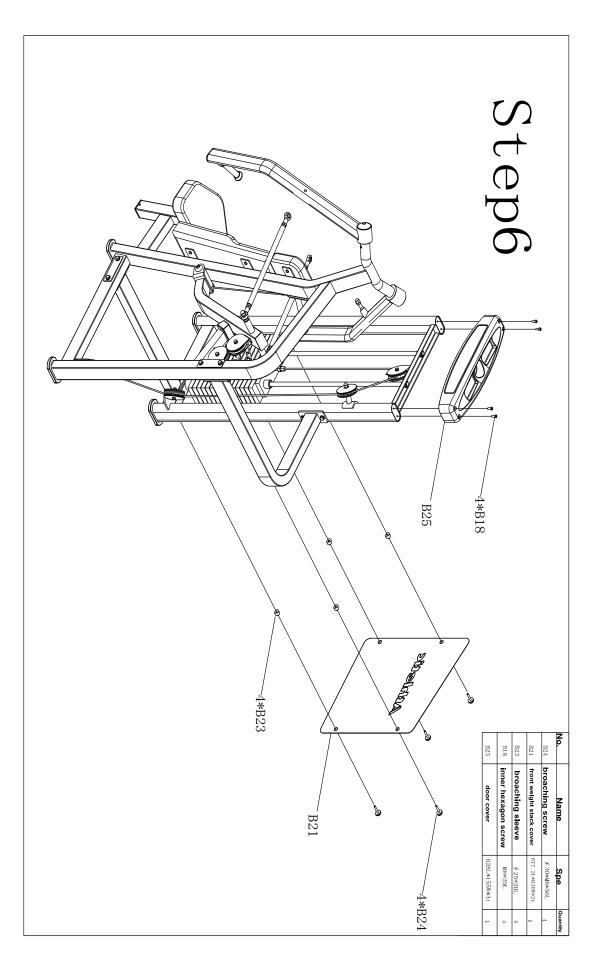

## Exploded Picture

Assmble Step:

Use tool:

- 1. M5 Hex spanner
- 2. M6 Hex spanner
- 3. Two 13-16 spanner
- 4. Two 17-19 spanner
- 5. Two 22-24 spanner