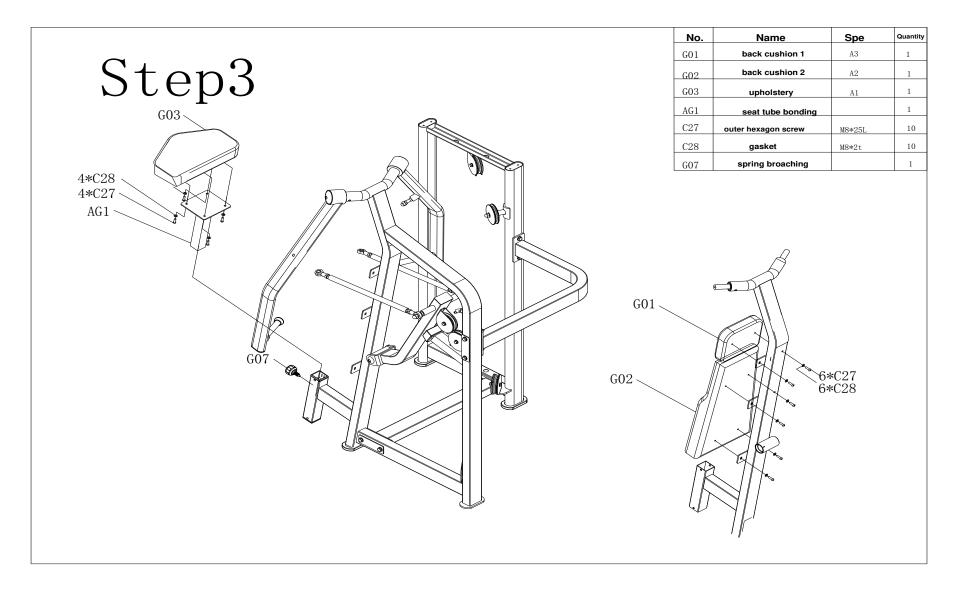

## Exploded Picture

Assmble Step:

Use tool:

- 1. M5 Hex spanner
- 2. M6 Hex spanner
- 3. Two 13-16 spanner
- 4. Two 17-19 spanner
- 5. Two 22-24 spanner