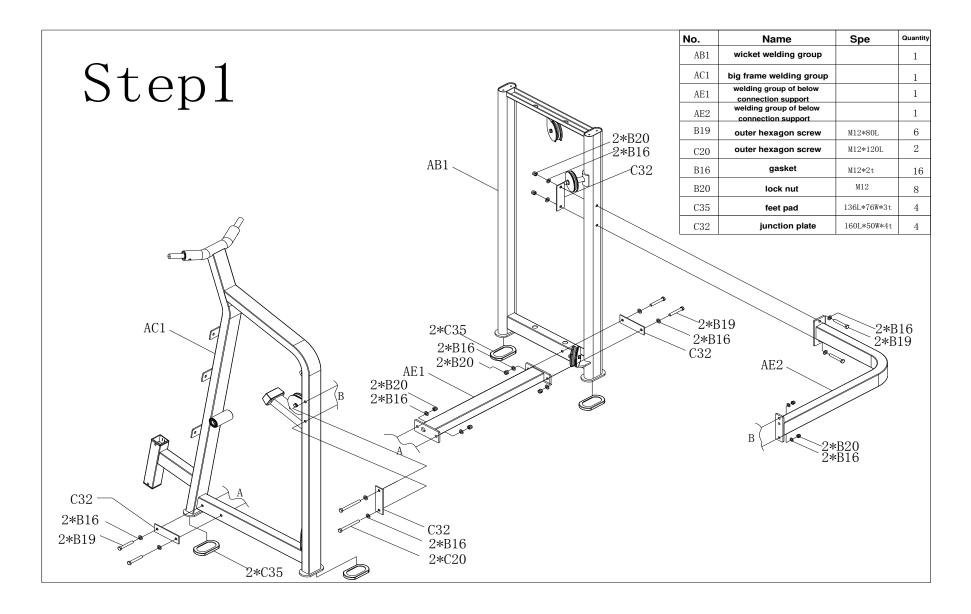

## Exploded Picture

Assmble Step:

Use tool:

- 1. M5 Hex spanner
- 2. M6 Hex spanner
- 3. Two 13-16 spanner
- 4. Two 17-19 spanner
- 5. Two 22-24 spanner