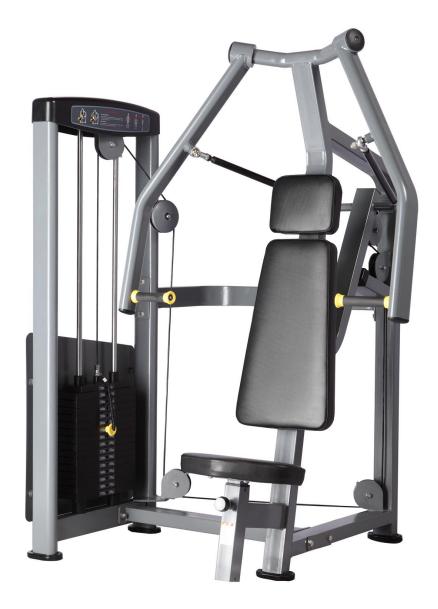

#### D-001 SEATED CHEST PRESS

Exercise position: Pectorals, Shoulder Deltoid, Triceps Brachii Dimension: 1180mm (L)\*1400mm(W)\*1800 mm(H) weight : 195kg Use Instruction:

- 1 Read all caution Warning Labels before using this equipment.
- 2 Adjust seat pad and sit with your back firmly against back pad.
- 3 Insert pin into weight stack at desired resistance level.
- 4 Hold the lever firmly, securely position both hands in an overhand grip or with palms facing each other.
- 5 Keeping your arms close to your sides, slowly push forward while maintaining a smooth, comfortable exercise movement.
- 6 Parse for a moment, then slowly return to the start position and repeat the movement.