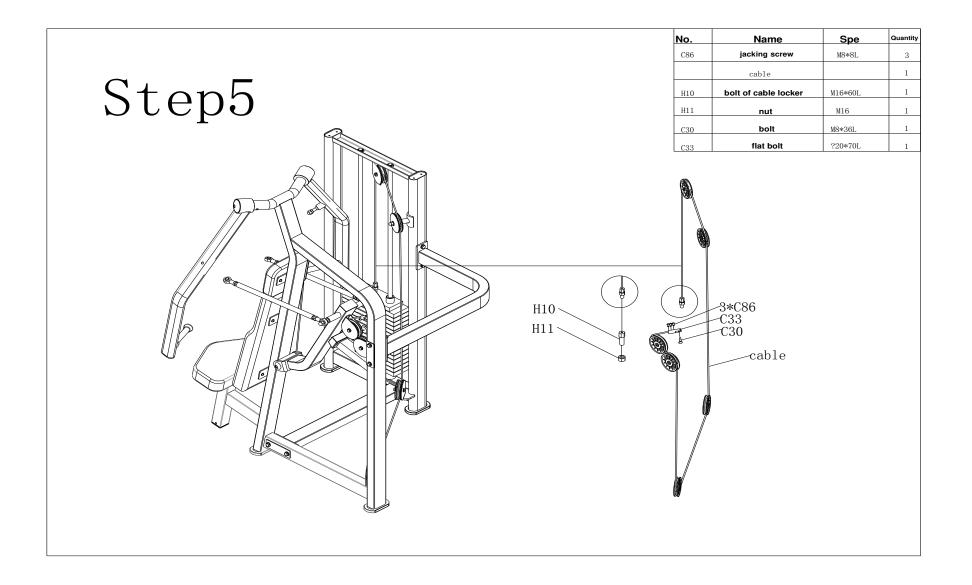

## Exploded Picture

Assmble Step:

Use tool:

- 1. M5 Hex spanner
- 2. M6 Hex spanner
- 3. Two 13-16 spanner
- 4. Two 17-19 spanner
- 5. Two 22-24 spanner