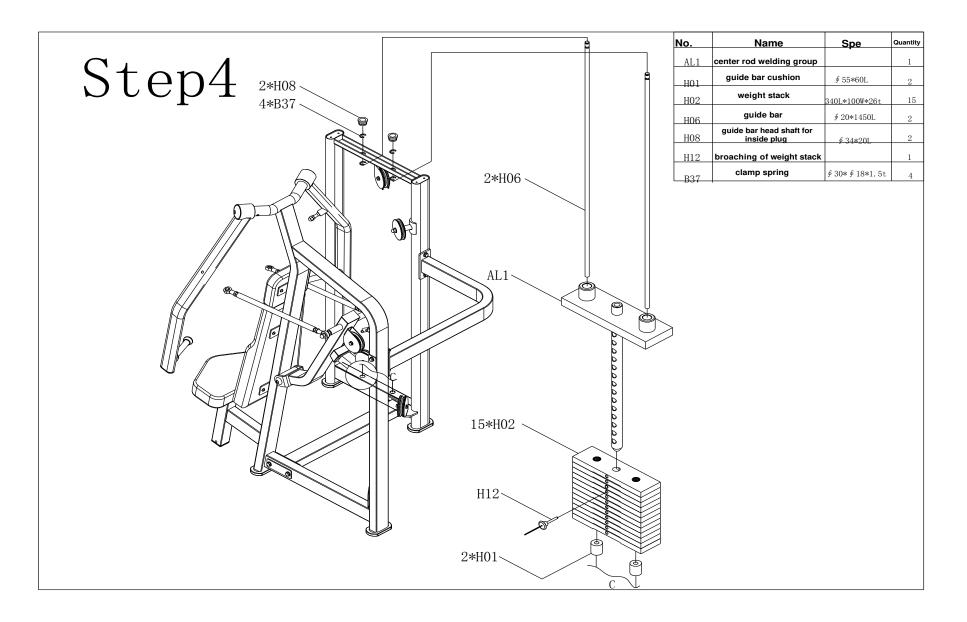

## Exploded Picture

Assmble Step:

Use tool:

- 1. M5 Hex spanner
- 2. M6 Hex spanner
- 3. Two 13-16 spanner
- 4. Two 17-19 spanner
- 5. Two 22-24 spanner