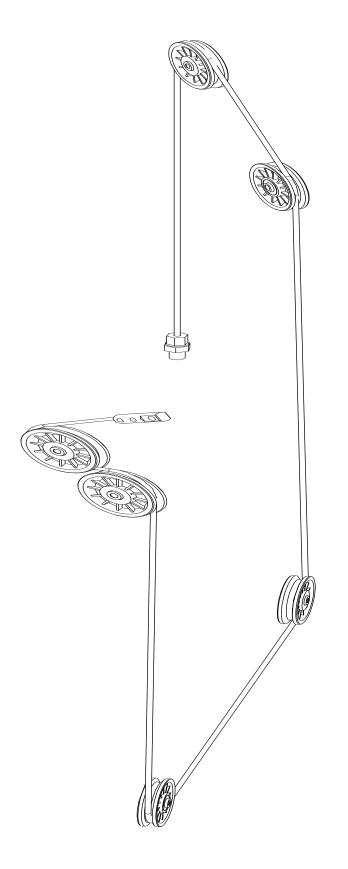

|              |

## **INSTALL SKETCH MAP**

Let assembly become easier

All the content of user's manual is to assured the strength training machine can be installed more easily

Reading the details and instructions before installing:

- 1. Because the size and weight of equipment is so large, Please choose the installed place near the desired station and assured there is enough space to exercise
- 2. All parts can be put on the clear area, then backout the wrapper. And the wrapper can't be through away before installation finished.
- 3. Screw the bolt tightly except the additional instruction
- 4. All parts must be installed according the illustration indication.
- 5. Installation work can be finished by tow men
- 6. Identify all parts by part identify chart

## CABLE ROUTING DIAGRAM:



## Exploded Picture



Assmble Step:

Use tool:

- 1. M5 Hex spanner
- 2. M6 Hex spanner
- 3. Two 13-16 spanner
- 4. Two 17-19 spanner
- 5. Two 22-24 spanner