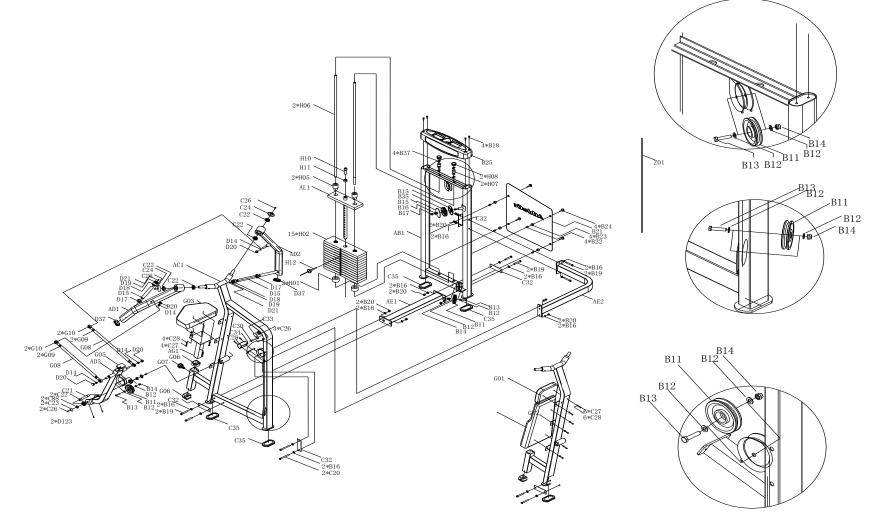

## Exploded Picture

Assmble Step:

Use tool:

- 1. M5 Hex spanner
- 2. M6 Hex spanner
- 3. Two 13-16 spanner
- 4. Two 17-19 spanner
- 5. Two 22-24 spanner