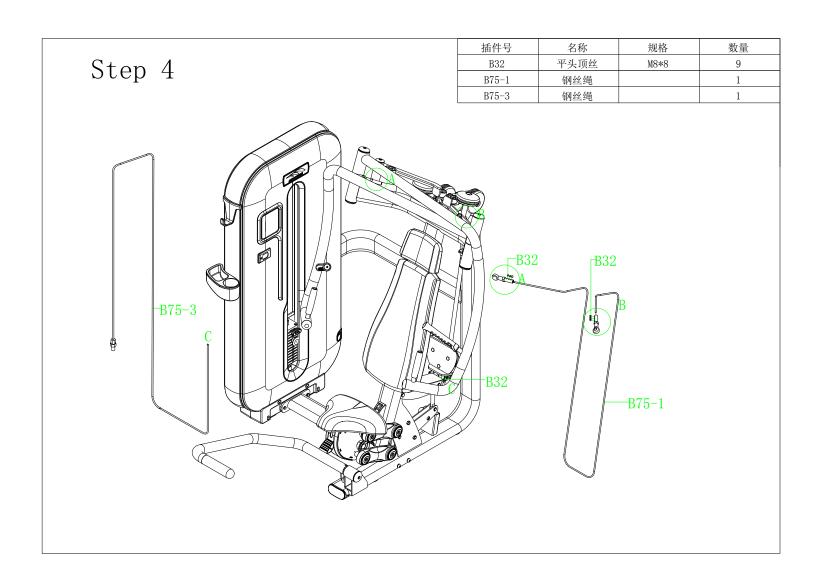

#### 7. ASSEMBLY

All the content of user's manual is to assure the strength training machine can be

installed more easily

Reading the details and instructions before installing:

- 1. Because the size and weight of equipment is so large, Please choose the installed place near the desired station and assured there is enough space to exercise
- 2. All parts can be put on the clear area, then backout the wrapper. And the wrapper can't be through away before installation finished.
- 3. Screw the bolt tightly except the additional instruction
- 4. All parts must be installed according the illustration indication.
- 5. Installation work can be finished by two men
- 6. Identify all parts by part identify chart
- 7. If there's any difficulty in inserting the weight stack plug while assembling, please adjust the four adjusting top jackscrew on the first weight stack.