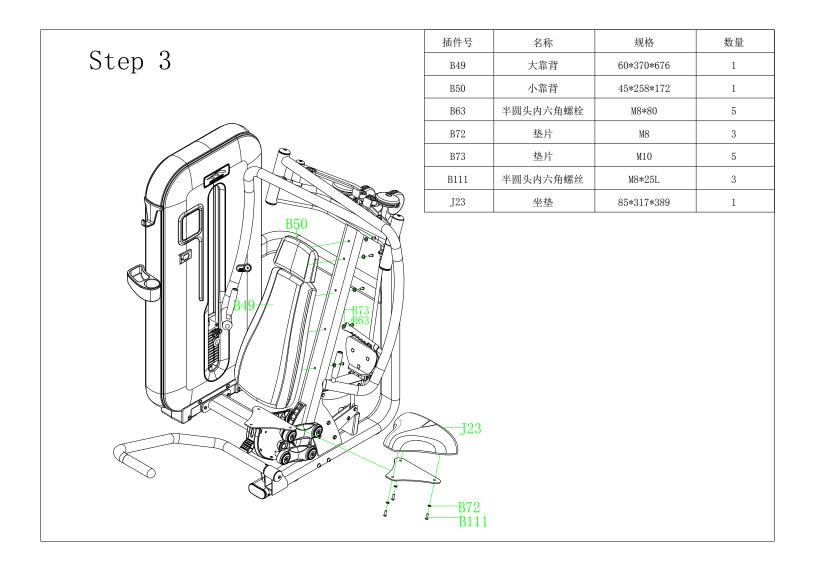

#### 7. ASSEMBLY

All the content of user's manual is to assure the strength training machine can be

installed more easily

Reading the details and instructions before installing:

- 1. Because the size and weight of equipment is so large, Please choose the installed place near the desired station and assured there is enough space to exercise
- 2. All parts can be put on the clear area, then backout the wrapper. And the wrapper can't be through away before installation finished.
- 3. Screw the bolt tightly except the additional instruction
- 4. All parts must be installed according the illustration indication.
- 5. Installation work can be finished by two men
- 6. Identify all parts by part identify chart
- 7. If there's any difficulty in inserting the weight stack plug while assembling, please adjust the four adjusting top jackscrew on the first weight stack.