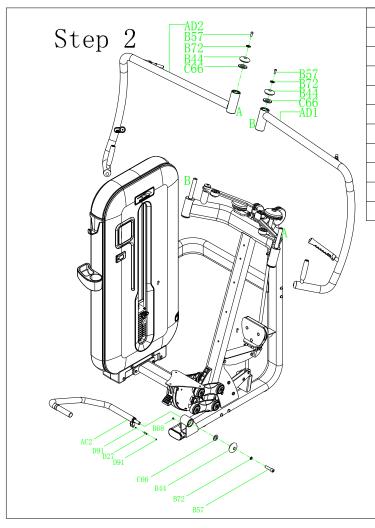

#### 7. ASSEMBLY

All the content of user's manual is to assure the strength training machine can be

installed more easily

Reading the details and instructions before installing:

- 1. Because the size and weight of equipment is so large, Please choose the installed place near the desired station and assured there is enough space to exercise
- 2. All parts can be put on the clear area, then backout the wrapper. And the wrapper can't be through away before installation finished.
- 3. Screw the bolt tightly except the additional instruction
- 4. All parts must be installed according the illustration indication.
- 5. Installation work can be finished by two men
- 6. Identify all parts by part identify chart
- 7. If there's any difficulty in inserting the weight stack plug while assembling, please adjust the four adjusting top jackscrew on the first weight stack.

## 9. EXPLODED VIEW

10. TOOLS FOR ASSEMBLY

M4 Allen Wrench

M6 Allen Wrench

M8 Allen Wrench

Cross screwdriver 17-19 Wrench 1pc -: 5; 6; 4; 6;

| 插件号 | 名称       | 规格              | 数量 |
|-----|----------|-----------------|----|
| AC2 | 助力脚踏组    |                 | 1  |
| AD1 | 左动臂组     |                 | 1  |
| AD2 | 右动臂组     |                 | 1  |
| B44 | 60端盖     | M60             | 3  |
| B57 | 圆柱头内六角螺栓 | M8*40L          | 3  |
| B68 | 防松母      | M8              | 1  |
| B72 | 垫片       | M8              | 3  |
| D27 | A9助力套    | ∮ 10*36L        | 1  |
| D91 | 卡簧       | ∮ 10            | 2  |
| C66 | 挡板       | ∮ 26 <b>*</b> 5 | 3  |