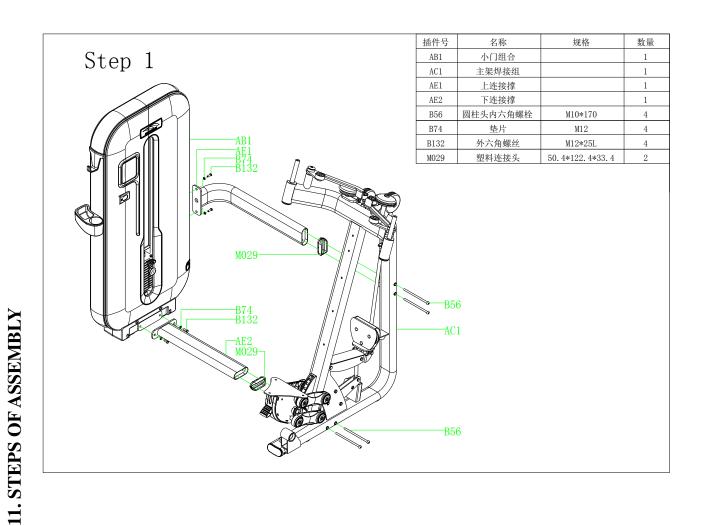

#### 7. ASSEMBLY

All the content of user's manual is to assure the strength training machine can be

installed more easily

Reading the details and instructions before installing:

- 1. Because the size and weight of equipment is so large, Please choose the installed place near the desired station and assured there is enough space to exercise
- 2. All parts can be put on the clear area, then backout the wrapper. And the wrapper can't be through away before installation finished.
- 3. Screw the bolt tightly except the additional instruction
- 4. All parts must be installed according the illustration indication.
- 5. Installation work can be finished by two men
- 6. Identify all parts by part identify chart
- 7. If there's any difficulty in inserting the weight stack plug while assembling, please adjust the four adjusting top jackscrew on the first weight stack.

## 9. EXPLODED VIEW

10. TOOLS FOR ASSEMBLY

M4 Allen Wrench

M6 Allen Wrench

M8 Allen Wrench

Cross screwdriver 17-19 Wrench 1pc -: 5; 6; 4; 6;

| 插件号 | 名称       | 规格              | 数量 |
|-----|----------|-----------------|----|
| AC2 | 助力脚踏组    |                 | 1  |
| AD1 | 左动臂组     |                 | 1  |
| AD2 | 右动臂组     |                 | 1  |
| B44 | 60端盖     | M60             | 3  |
| B57 | 圆柱头内六角螺栓 | M8*40L          | 3  |
| B68 | 防松母      | M8              | 1  |
| B72 | 垫片       | M8              | 3  |
| D27 | A9助力套    | ∮ 10*36L        | 1  |
| D91 | 卡簧       | ∮ 10            | 2  |
| C66 | 挡板       | ∮ 26 <b>*</b> 5 | 3  |