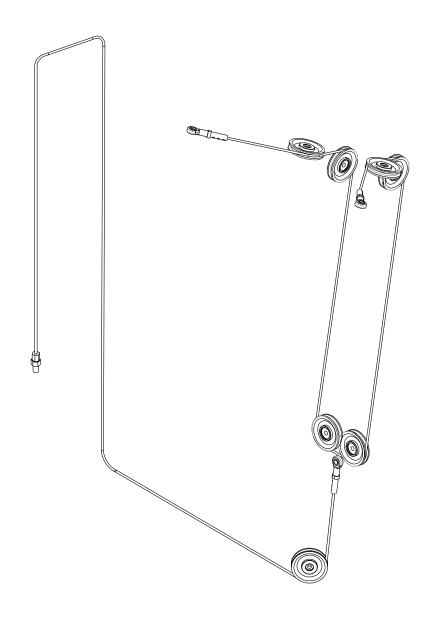

#### 7. ASSEMBLY

All the content of user's manual is to assure the strength training machine can be

installed more easily

Reading the details and instructions before installing:

- 1. Because the size and weight of equipment is so large, Please choose the installed place near the desired station and assured there is enough space to exercise
- 2. All parts can be put on the clear area, then backout the wrapper. And the wrapper can't be through away before installation finished.
- 3. Screw the bolt tightly except the additional instruction
- 4. All parts must be installed according the illustration indication.
- 5. Installation work can be finished by two men
- 6. Identify all parts by part identify chart
- 7. If there's any difficulty in inserting the weight stack plug while assembling, please adjust the four adjusting top jackscrew on the first weight stack.