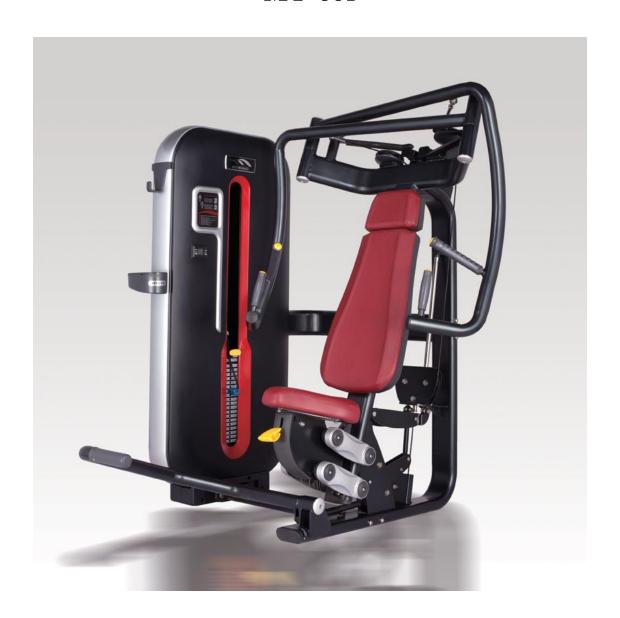

#### 4. GUIDANCE

MT-001 Seated Chest Press

Exercise Part: Pectorales Acromiodeltoid Muscle Brachial deltoid

Dimension:1630mm(L)\* 1400mm(W)\* 1710mm(H)

N.W.: 275kg

#### Usage Guidance:

1 Read all caution Warning Labels before using this equipment.

- 2 Adjust the seat then put your back firmly against back pad.
- 3 Insert pin into weight stack at desired resistance level.
- 4 Arm natural contraction, both hands holding the whip handle.
- 5 Arm extension forward, slowly forward push movable arm. Until completely stretched arm.
- 6 Keep the status for a moment, then slowly return to the start position and repeat the movement.