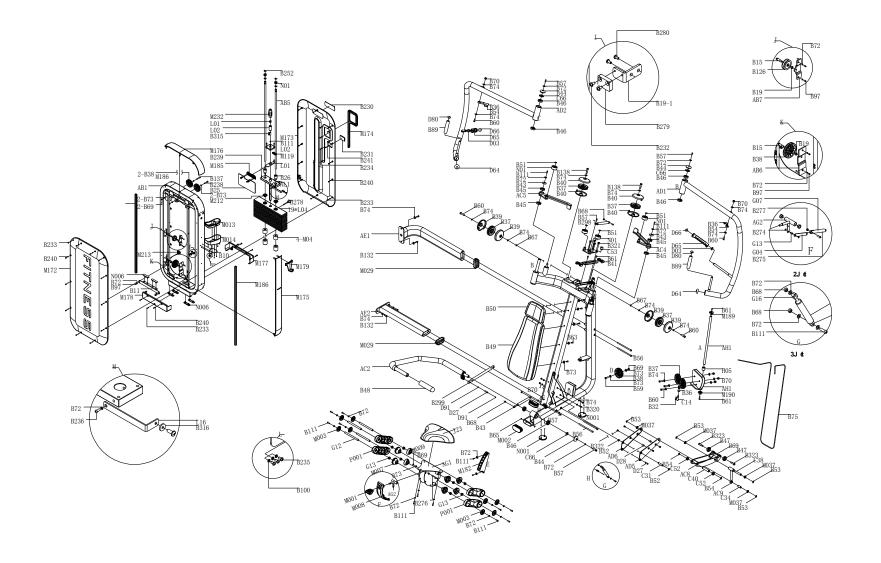

## 9. EXPLODED VIEW

10. TOOLS FOR ASSEMBLY

M4 Allen Wrench

M6 Allen Wrench

M8 Allen Wrench

Cross screwdriver 17-19 Wrench 1pc -: 5; 6; 4; 6;

| 插件号 | 名称       | 规格              | 数量 |
|-----|----------|-----------------|----|
| AC2 | 助力脚踏组    |                 | 1  |
| AD1 | 左动臂组     |                 | 1  |
| AD2 | 右动臂组     |                 | 1  |
| B44 | 60端盖     | M60             | 3  |
| B57 | 圆柱头内六角螺栓 | M8*40L          | 3  |
| B68 | 防松母      | M8              | 1  |
| B72 | 垫片       | M8              | 3  |
| D27 | A9助力套    | ∮ 10*36L        | 1  |
| D91 | 卡簧       | ∮ 10            | 2  |
| C66 | 挡板       | ∮ 26 <b>*</b> 5 | 3  |